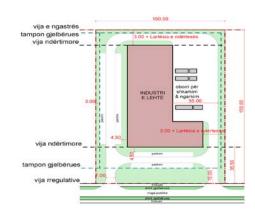

#### URBAN REGULATORY PLAN 'ZONA E INDUSTRISË"

location: PRIZREN area: 117.5Ha investor: MUNICIPALITY OF PRIZREN project: URBAN PLANNING year: 2008-2009