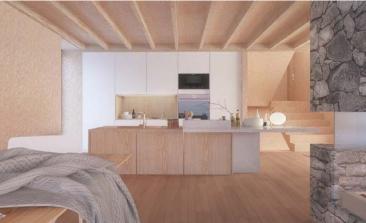

### INTERIOR DESIGN "TECH PARK"

location: PRISHTINA area: 4000m² investor: STIKK project: ARCHITECTURE & INTERIOR DESIGN year: 2018