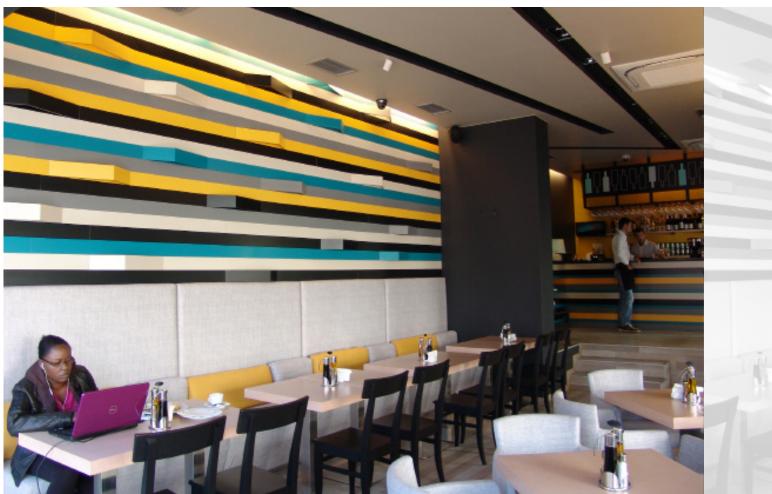

### "MERY'S" CAFFE & FOOD

location: PRISHTINA area: 100 .0 m<sup>2</sup> investor: PRIVATE INVESTOR project: INTERIOR DESIGN year: 2014

### "PREMIUM FORUM" RESTAURANT

location: GJILAN area: 180 .0 m² investor: PRIVATE INVESTOR phase: SCHEM. & DETAILED DESIGN project: INTERIOR DESIGN year: 2014