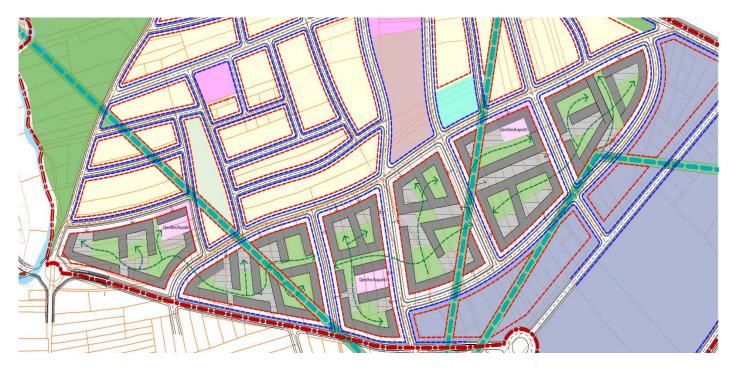

#### URBAN REGULATORY PLAN OF "ARBERIA 3"

location: PRISHTINË area: 87 ha investor: MUNICIPALITY OF PRISHTINA project: URBAN PLUS year: 2013 - 2015

### URBAN REGULATORY PLAN OF "KALABRIA"

location: PRISHTINË area: 370 ha investor: MUNICIPALITY OF PRISHTINA project: URBAN PLUS year: 2013