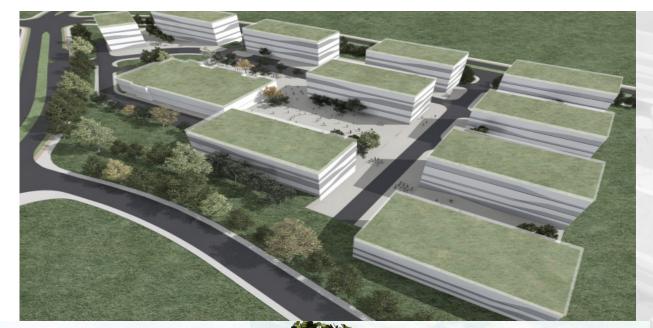

#### **GOVERNMENTAL COMPLEX #2**

location: PRISHTINA area: 4.51ha investor: MINISTRY OF PUBLIC ADMINISTRATION phase: URBAN DESIGN project: URBAN DESIGN year: 2015