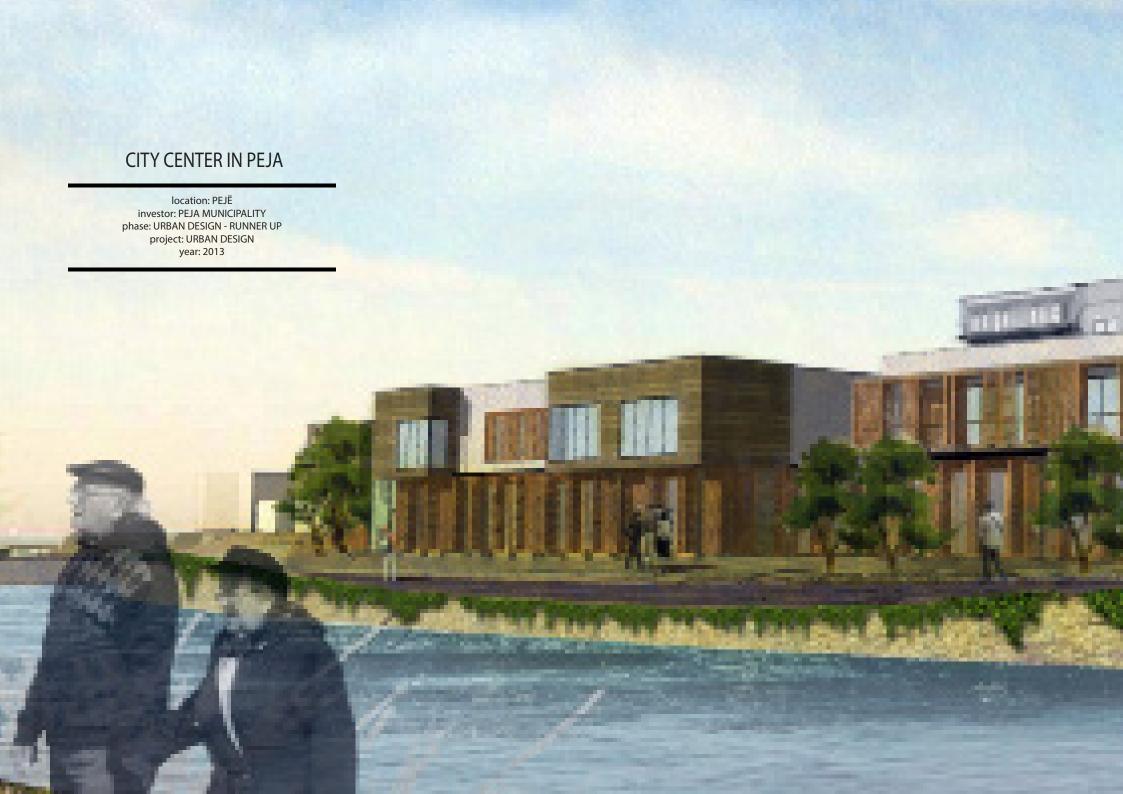

#### CITY CENTER IN SUHAREKA

location: SUHAREKA area: 40ha investor: MUNICIPALITY OF SUHAREKA phase: URBAN DESIGN - FIRST PRIZE project: URBAN DESIGN year: 2014 - ONGOING

location: DARDANIA NEIGHBORHOOD, PRISHTINA area: 1.2ha investor: PRISHTINA MUNICIPALITY phase: URBAN DESIGN - RUNNER UP project: URBAN DESIGN year: 2013