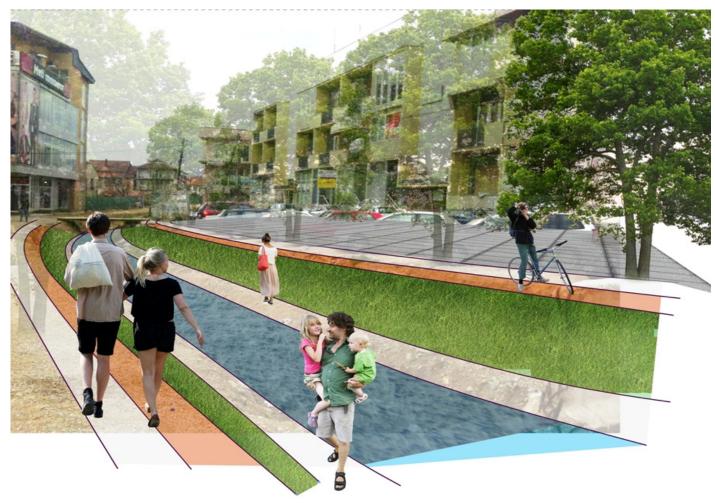

#### CITY CENTER IN SUHAREKA

location: SUHAREKA area: 40ha investor: MUNICIPALITY OF SUHAREKA phase: URBAN DESIGN - FIRST PRIZE project: URBAN DESIGN year: 2014 - ONGOING

location: DARDANIA NEIGHBORHOOD, PRISHTINA area: 1.2ha investor: PRISHTINA MUNICIPALITY phase: URBAN DESIGN - RUNNER UP project: URBAN DESIGN year: 2013