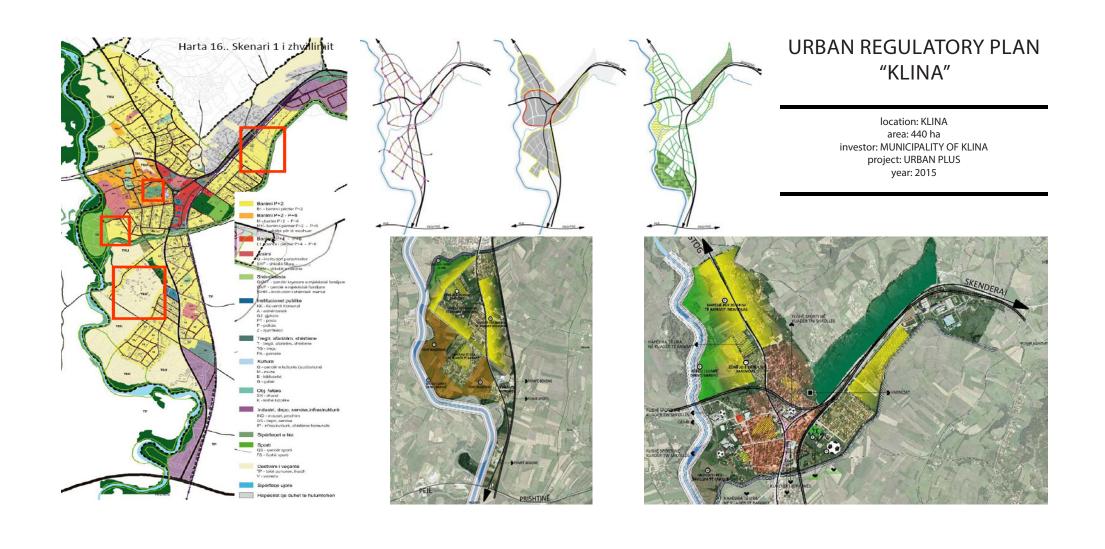

#### URBAN DEVELOPMENT PLAN OF KLINA

location: KLINA area: 40.6 ha investor: MUNICIPALITY OF KLINA project: URBAN PLANNING year: 2005-2006