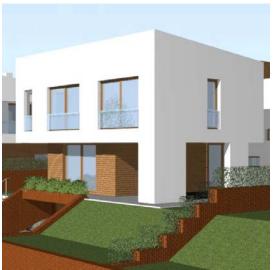

### HOUSE "T"

location: GJILAN area: 360.0 m² investor: PRIVATE INVES TOR phase: SCHEM. & DETAILED DESIGN project:ARCHITECTURE year: 2014

### HOUSE "P"

location: GJILAN area: 360.0 m² investor: PRIVATE INVES TOR phase: SCHEM. & DETAILED DESIGN project: ARCHITECTURE year: 2017