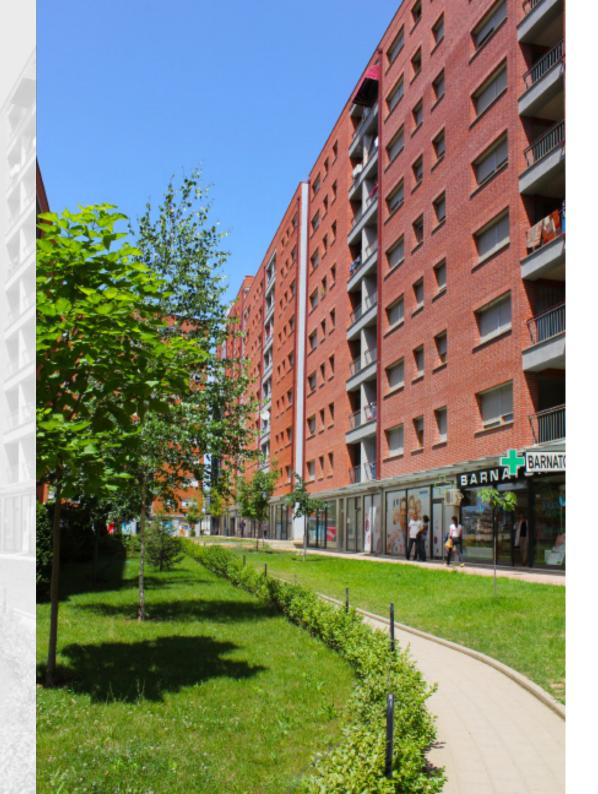

### MIXED USE RESIDENTIAL COMPLEX "KALABRIA A1"

location: PRISHTINA area: 32000 .0 m² investor: LESNA phase: SCHEM. & DETAILED DESIGN project: ARCHITECTURE year: 2006 - 2009

#### MIXED USE RESIDENTIAL COMPLEX "KALABRIA C6/1"

location: PRISHTINA area: 14000 .0 m<sup>2</sup> investor: LESNA phase: SCHEM. & DETAILED DESIGN project: ARCHITECTURE year: 2006 - 2009