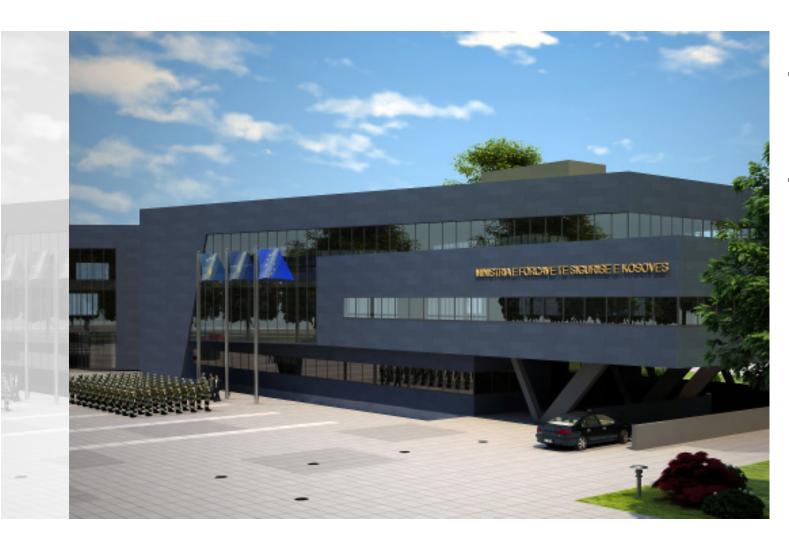

#### MINISTRY OF DEFENSE

location: PRISHTINA area: 7400.0 m² investor: KOSOVO GOVERNMENT phase: SCHEMATIC DESIGN COMPETITION ENTRY project: ARCHITECTURE year: 2010