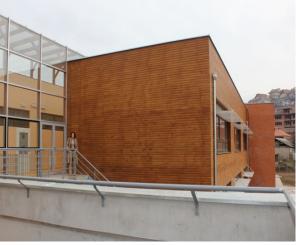

#### PRIMARY SCHOOL

location: PRISHTINA area: 880.0 m² investor: MINISTRY OF EDUCATION, SCIENCE AND TECHNOLOGY phase: SCHEM.& DETAILED DESIGN - FIRST PRIZE project: ARCHITECTURE year: 2015