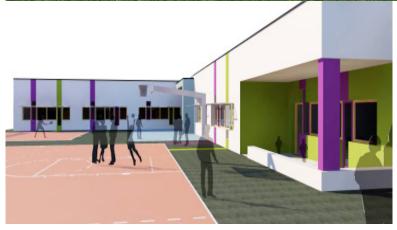

#### PRIMARY SCHOOL

location: PRISHTINA area: 880.0 m² investor: MINISTRY OF EDUCATION, SCIENCE AND TECHNOLOGY phase: SCHEM.& DETAILED DESIGN - FIRST PRIZE project: ARCHITECTURE year: 2015

### NURSERY IN ARBËRIA

location: ARBËRIA NEIGHBORHOOD, PRISHTINA area: 900.0 m investor: PRISHTINA MUNICIPALITY phase: SCHEMATIC DESIGN - RUNNER UP project: ARCHITECTURE year: 2014

location: KLINA area: 750.0 m² investor: SAVE THE CHILDREN phase: SCHEMATIC & DETAILED DESIGN project: ARCHITECTURE year: 2014