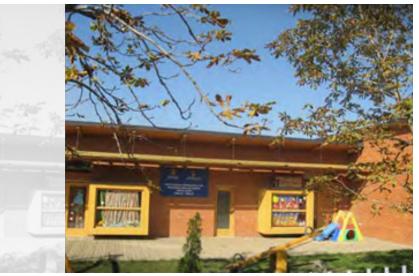

#### NURSERY "RRITA JONË" IN OBILIQ

location: OBILIQ area: 700.00 m² investor: SAVE THE CHILDREN phase: SCHEM. & DETAILED DESIGN project: ARCHITECTURE & INTERIOR DESIGN year: 2007