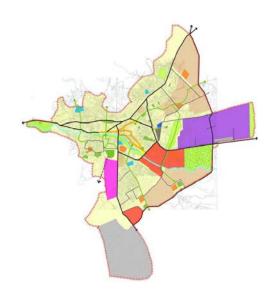

#### URBAN REGULATORY PLAN OF "ARBERIA 3"

location: PRISHTINË area: 87 ha investor: MUNICIPALITY OF PRISHTINA project: URBAN PLUS year: 2013 - 2015

### URBAN REGULATORY PLAN OF "KALABRIA"

location: PRISHTINË area: 370 ha investor: MUNICIPALITY OF PRISHTINA project: URBAN PLUS year: 2013