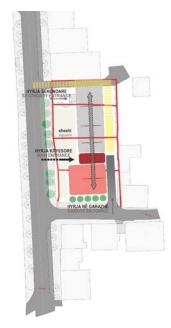

### MIXED USE RESIDENTIAL COMPLEX "BLERTI 2"

location: PRISHTINA area: 18252m<sup>2</sup> investor: LESNA project: ARCHITECTURE year: 2017 /under construction/