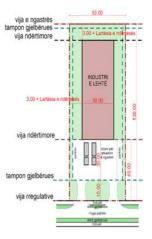

#### URBAN REGULATORY PLAN 'ZONA E INDUSTRISË"

location: PRIZREN area: 117.5Ha investor: MUNICIPALITY OF PRIZREN project: URBAN PLANNING year: 2008-2009