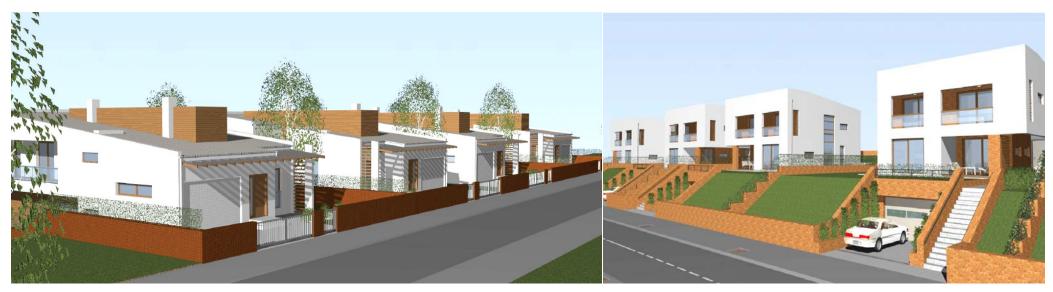

### HOUSE "T"

location: GJILAN area: 360.0 m² investor: PRIVATE INVES TOR phase: SCHEM. & DETAILED DESIGN project:ARCHITECTURE year: 2014

### HOUSE "P"

location: GJILAN area: 360.0 m² investor: PRIVATE INVES TOR phase: SCHEM. & DETAILED DESIGN project: ARCHITECTURE year: 2017