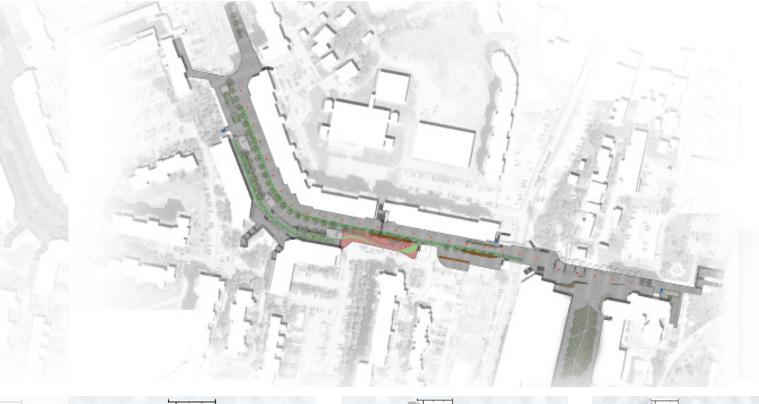

#### CITY CENTER IN SUHAREKA

location: SUHAREKA area: 40ha investor: MUNICIPALITY OF SUHAREKA phase: URBAN DESIGN - FIRST PRIZE project: URBAN DESIGN year: 2014 - ONGOING

location: DARDANIA NEIGHBORHOOD, PRISHTINA area: 1.2ha investor: PRISHTINA MUNICIPALITY phase: URBAN DESIGN - RUNNER UP project: URBAN DESIGN year: 2013