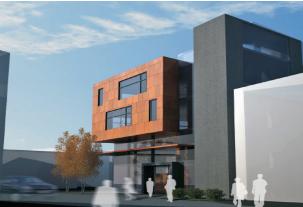

### HOUSE "P"

location: GJILAN area: 360.0 m² investor: PRIVATE INVES TOR phase: SCHEM. & DETAILED DESIGN project: ARCHITECTURE year: 2017