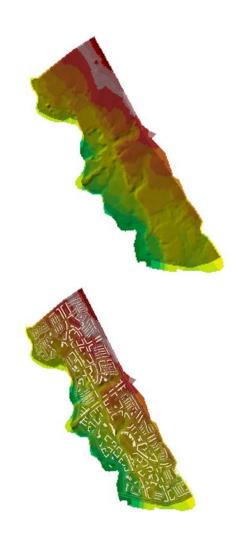

### URBAN REGULATORY PLAN OF "KALABRIA"

location: PRISHTINË area: 370 ha investor: MUNICIPALITY OF PRISHTINA project: URBAN PLUS year: 2013