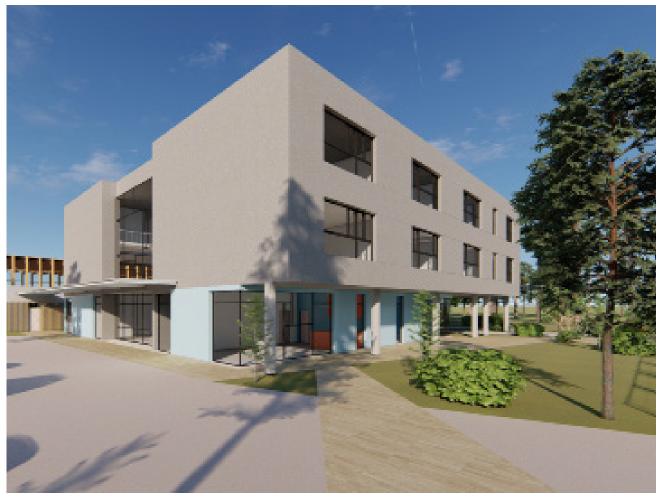

### HIGH SCHOOL CENTER IN GRACANICA

location: GRACANICA area: 6865m<sup>2</sup> investor: EUROPEAN UNION project: ARCHOITECTURE & INTERIOR DESIGN year: 2016 - 2017 - under construction