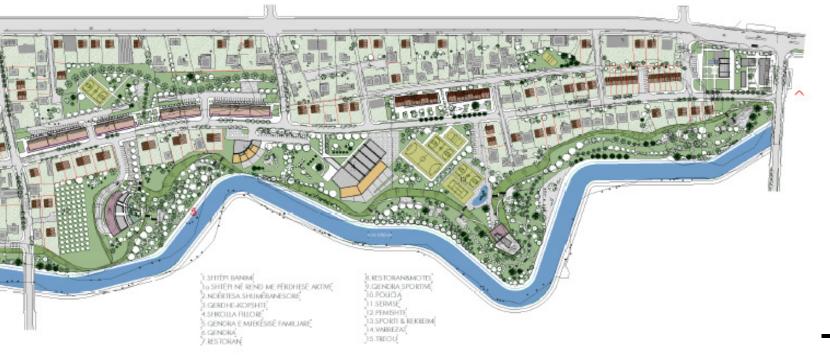

#### CITY PARK IN GJAKOVA

location: GJAKOVA area: 33.3 ha investor: MUNICIPALITY OF GJAKOVA phase: SCHEMMATIC DESIGN - FIRST PRIZE project: URBAN DESIGN year: 2012