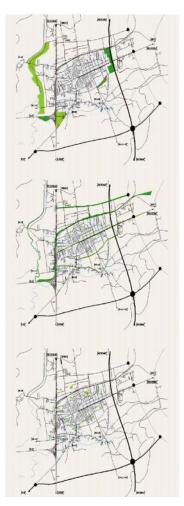

#### CITY CENTER IN SUHAREKA

location: SUHAREKA area: 40ha investor: MUNICIPALITY OF SUHAREKA phase: URBAN DESIGN - FIRST PRIZE project: URBAN DESIGN year: 2014 - ONGOING

location: DARDANIA NEIGHBORHOOD, PRISHTINA area: 1.2ha investor: PRISHTINA MUNICIPALITY phase: URBAN DESIGN - RUNNER UP project: URBAN DESIGN year: 2013