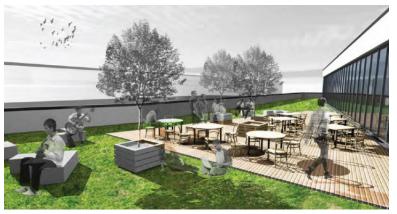

#### CENTRAL PARK IN GJAKOVA

location: GJAKOVË area: ~1.0ha investor: MUNICIPALITY OF GJAKOVA phase: SCHEM. & DETAILED DESIGN - FIRT PRIZE project: URBAN DESIGN year: 2015

#### CITY PARK IN GJAKOVA

location: GJAKOVA area: 33.3 ha investor: MUNICIPALITY OF GJAKOVA phase: SCHEMMATIC DESIGN - FIRST PRIZE project: URBAN DESIGN year: 2012

### RECREATION COMPLEX "DARDANIA" IN GJILAN

location: GJILAN area: 17000.0 m2 investor: PRIVATE INVESTOR project: URBAN DESIGN year: 2010

**URBAN PLANNING** 