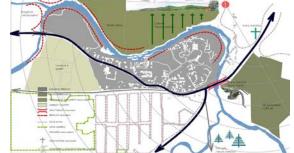

#### CENTRAL PARK IN GJAKOVA

location: GJAKOVË area: ~1.0ha investor: MUNICIPALITY OF GJAKOVA phase: SCHEM. & DETAILED DESIGN - FIRT PRIZE project: URBAN DESIGN year: 2015

#### CITY PARK IN GJAKOVA

location: GJAKOVA area: 33.3 ha investor: MUNICIPALITY OF GJAKOVA phase: SCHEMMATIC DESIGN - FIRST PRIZE project: URBAN DESIGN year: 2012