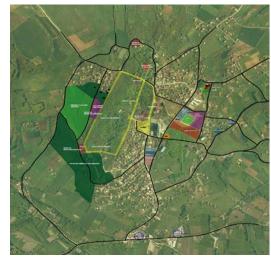

#### MUNICIPALITY DEVELOPMENT PLAN

location: ISTOG area: 109.5 ha investor: MUNICIPALITY OF ISTOG project: URBAN PLANNING year: 2016

#### URBAN RREGULATORY PLAN

location: ISTOG area: 109.5 ha investor: MUNICIPALITY OF ISTOG project: URBAN PLANNING year: 2017- ongoing