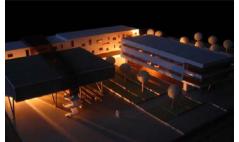

# INTERNATIONAL BUSSINES COLLEGE MITROVICA BUILDING A

location: MITROVICA area: 5500.0 m<sup>2</sup> investor: SIDA AND DANISH GOVERNMENT THROUGH SPARK phase: SCHEM. & DETAILED DESIGN -FIRST PRIZE project: ARCHITECTURE year: 2009 - 2010

# INTERNATIONAL BUSSINES COLLEGE MITROVICA BUILDING B

location: MITROVICA area: 3500.0 m² investor: SIDA AND DANISH GOVERNMENT THROUGH SPARK

phase: SCHEM. & DETAILED DESIGN -FIRST PRIZE project: ARCHITECTURE & INTERIOR DESIGN

year: 2009 - 2010