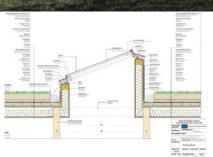

### HIGH SCHOOL CENTER IN GRACANICA

location: GRACANICA area: 6865m<sup>2</sup> investor: EUROPEAN UNION project: ARCHOITECTURE & INTERIOR DESIGN year: 2016 - 2017 - under construction