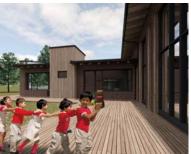

### NURSERY IN ARBËRIA

location: ARBËRIA NEIGHBORHOOD, PRISHTINA area: 900.0 m investor: PRISHTINA MUNICIPALITY phase: SCHEMATIC DESIGN - RUNNER UP project: ARCHITECTURE year: 2014

location: KLINA area: 750.0 m² investor: SAVE THE CHILDREN phase: SCHEMATIC & DETAILED DESIGN project: ARCHITECTURE year: 2014