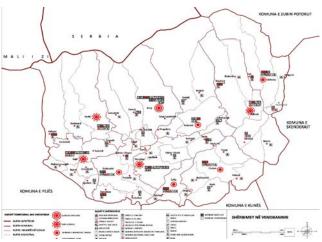

#### MUNICIPALITY DEVELOPMENT PLAN

location: ISTOG area: 109.5 ha investor: MUNICIPALITY OF ISTOG project: URBAN PLANNING year: 2016

#### URBAN RREGULATORY PLAN

location: ISTOG area: 109.5 ha investor: MUNICIPALITY OF ISTOG project: URBAN PLANNING year: 2017- ongoing