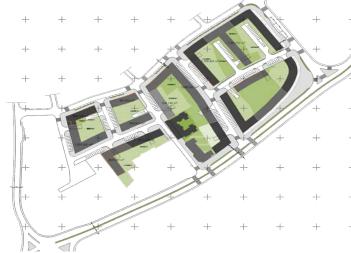

#### CITY CENTER IN SUHAREKA

location: SUHAREKA area: 40ha investor: MUNICIPALITY OF SUHAREKA phase: URBAN DESIGN - FIRST PRIZE project: URBAN DESIGN year: 2014 - ONGOING

location: DARDANIA NEIGHBORHOOD, PRISHTINA area: 1.2ha investor: PRISHTINA MUNICIPALITY phase: URBAN DESIGN - RUNNER UP project: URBAN DESIGN year: 2013