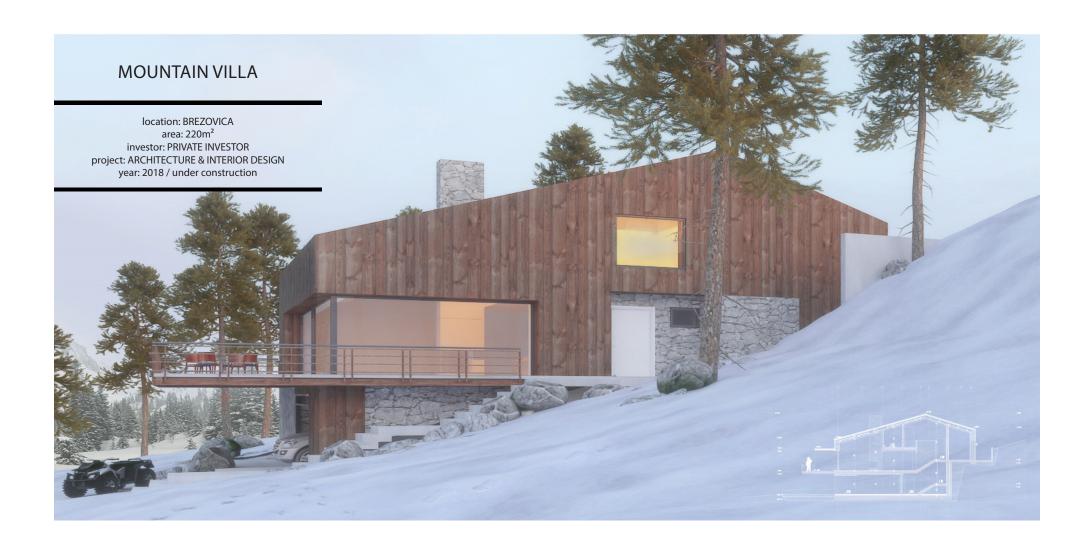

### PROCREDIT BANK TRAINING HOUSE

location: BREZOVICA area: 1400.0 m² investor: PROCREDIT BANK phase: SCHEMATIC DESIGN COMPETITION ENTRY project:ARCHITECTURE year: 2012