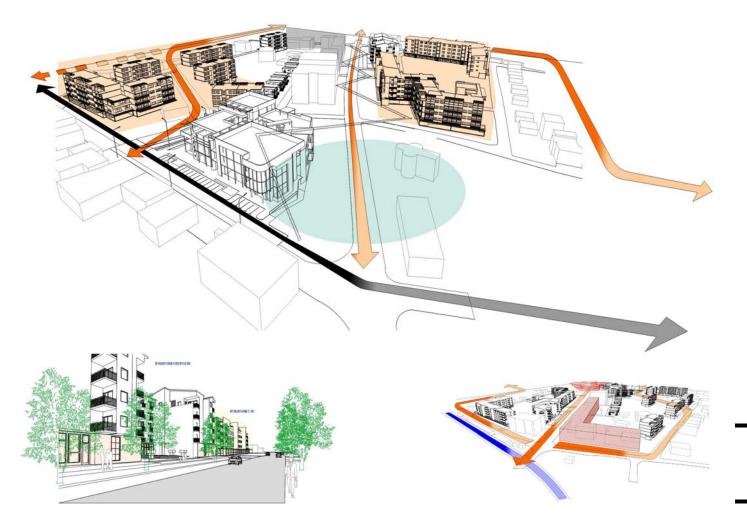

#### CENTRAL PARK IN GJAKOVA

location: GJAKOVË area: ~1.0ha investor: MUNICIPALITY OF GJAKOVA phase: SCHEM. & DETAILED DESIGN - FIRT PRIZE project: URBAN DESIGN year: 2015