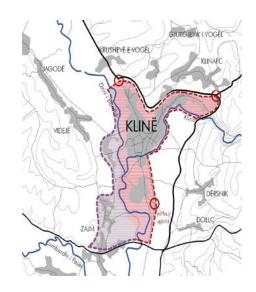

#### URBAN DEVELOPMENT PLAN OF KLINA

location: KLINA area: 40.6 ha investor: MUNICIPALITY OF KLINA project: URBAN PLANNING year: 2005-2006