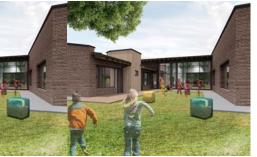

### NURSERY IN ARBËRIA

location: ARBËRIA NEIGHBORHOOD, PRISHTINA area: 900.0 m investor: PRISHTINA MUNICIPALITY phase: SCHEMATIC DESIGN - RUNNER UP project: ARCHITECTURE year: 2014

location: KLINA area: 750.0 m² investor: SAVE THE CHILDREN phase: SCHEMATIC & DETAILED DESIGN project: ARCHITECTURE year: 2014