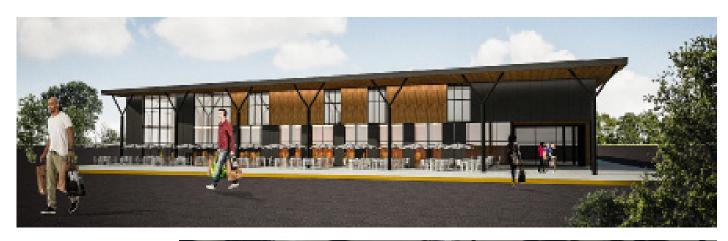

### NORA MARKET

location: FUSHË KOSOVA area: 3600m² investor: GLLAREVA project: ARCHITECTURE & INTERIOR DESIGN year: 2017 -under construction