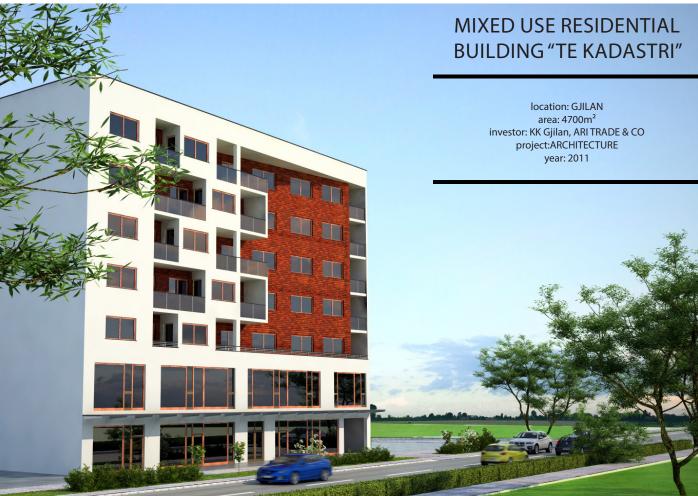

### MIXED USE RESIDENTIAL BUILDING "TE KOMBINATI"

location: GJILAN area: m² investor: KK Gjilan, Diamond & MABB Group project: ARCHITECTURE year: 2012