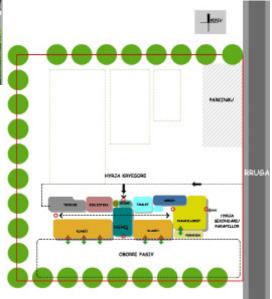

### 'NORA" MARKET OFFICES AND REASTAURANT

location: FUSHË KOSOVA area: 450m² investor: GLLAEVA project: INTERIOR DESIGN year: 2017 - under construction