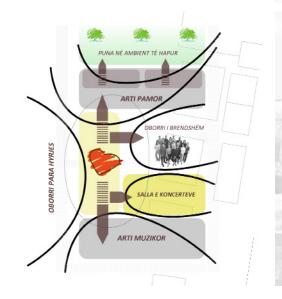

### MUSIC & ART SCHOOL IN GJILAN

location: GJILAN area: 2600.0 m² investor: MUNICIPALITY OF GJILAN phase: SCHEM. DESIGN - COMPETITION ENTRY project: ARCHITECTURE year: 2013