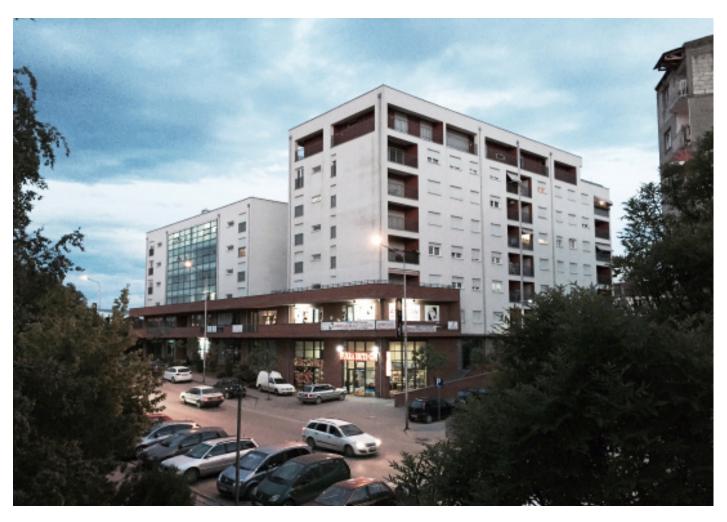

### MIXED USE RESIDENTIAL COMPLEX "BLERTI 2"

location: PRISHTINA area: 18252m<sup>2</sup> investor: LESNA project: ARCHITECTURE year: 2017 /under construction/