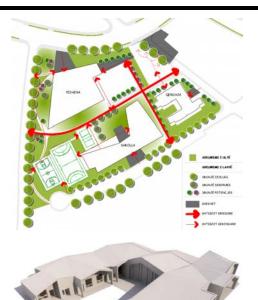

### NURSERY IN ARBËRIA

location: ARBËRIA NEIGHBORHOOD, PRISHTINA area: 900.0 m investor: PRISHTINA MUNICIPALITY phase: SCHEMATIC DESIGN - RUNNER UP project: ARCHITECTURE year: 2014

location: KLINA area: 750.0 m² investor: SAVE THE CHILDREN phase: SCHEMATIC & DETAILED DESIGN project: ARCHITECTURE year: 2014