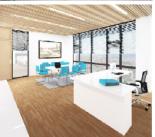

### INTERIOR DESIGN "TECH PARK"

location: PRISHTINA area: 4000m² investor: STIKK project: ARCHITECTURE & INTERIOR DESIGN year: 2018