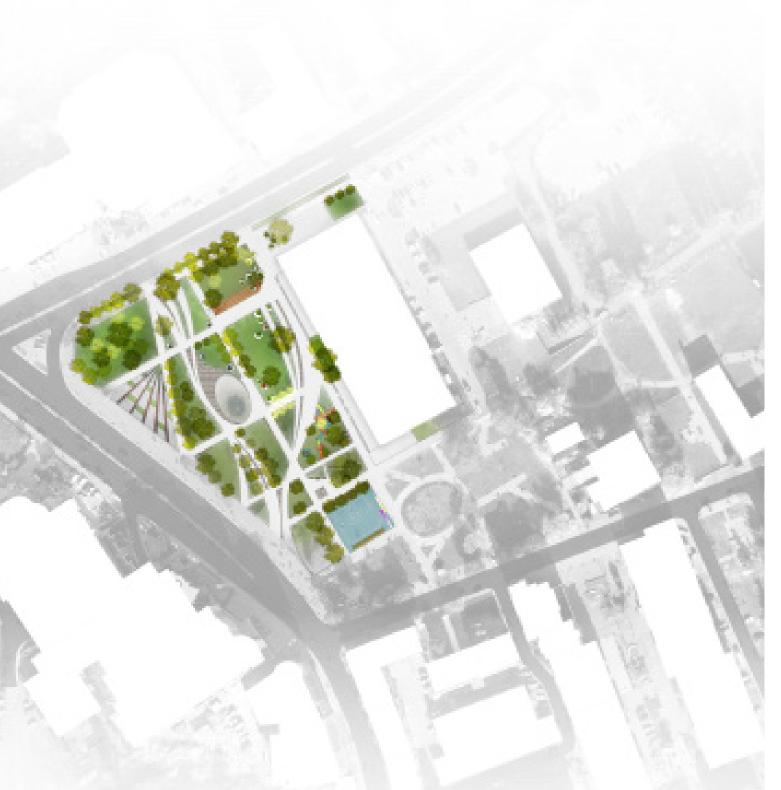

#### CITY PARK IN GJAKOVA

location: GJAKOVA area: 33.3 ha investor: MUNICIPALITY OF GJAKOVA phase: SCHEMMATIC DESIGN - FIRST PRIZE project: URBAN DESIGN year: 2012