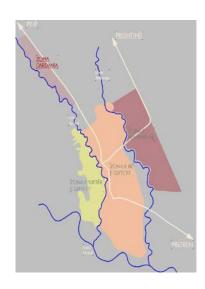

#### URBAN REGULATORY PLAN 'ZONA E INDUSTRISË"

location: PRIZREN area: 117.5Ha investor: MUNICIPALITY OF PRIZREN project: URBAN PLANNING year: 2008-2009