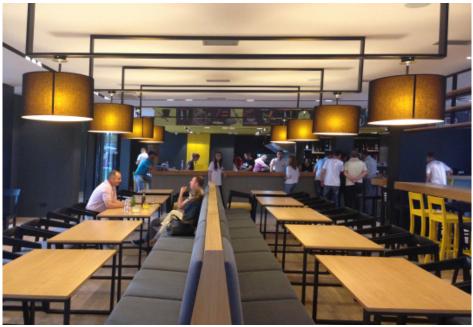

### "MERY'S" CAFFE & FOOD

location: PRISHTINA area: 100 .0 m<sup>2</sup> investor: PRIVATE INVESTOR project: INTERIOR DESIGN year: 2014

### "PREMIUM FORUM" RESTAURANT

location: GJILAN area: 180 .0 m² investor: PRIVATE INVESTOR phase: SCHEM. & DETAILED DESIGN project: INTERIOR DESIGN year: 2014