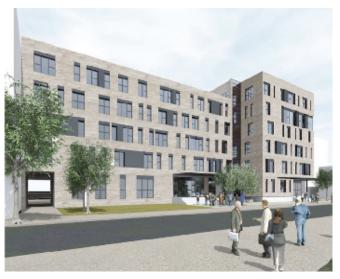

### INTERIOR DESIGN "TECH PARK"

location: PRISHTINA area: 4000m² investor: STIKK project: ARCHITECTURE & INTERIOR DESIGN year: 2018