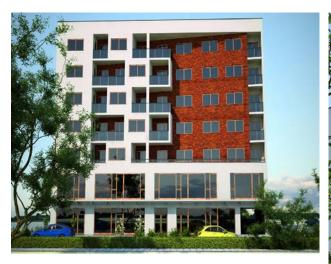

#### MIXED USE RESIDENTIAL COMPLEX "SUNRISE" BUILDING D

location: GJAKOVA area: 5000m² investor: AGULLIMI project: ARCHITECTURE year: 2017