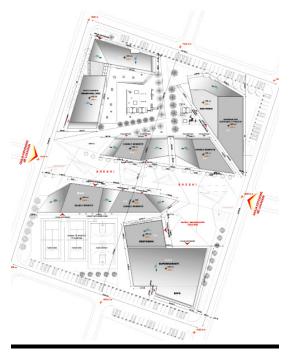

#### CENTRAL PARK IN GJAKOVA

location: GJAKOVË area: ~1.0ha investor: MUNICIPALITY OF GJAKOVA phase: SCHEM. & DETAILED DESIGN - FIRT PRIZE project: URBAN DESIGN year: 2015

#### CITY PARK IN GJAKOVA

location: GJAKOVA area: 33.3 ha investor: MUNICIPALITY OF GJAKOVA phase: SCHEMMATIC DESIGN - FIRST PRIZE project: URBAN DESIGN year: 2012