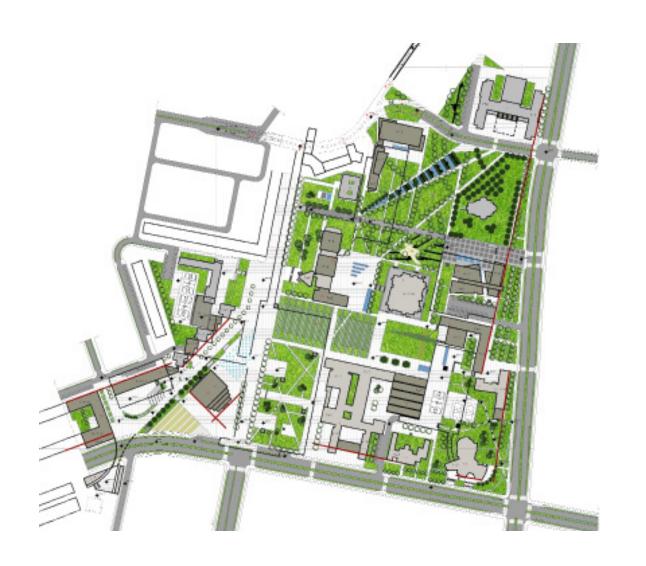

#### **GOVERNMENTAL COMPLEX #2**

location: PRISHTINA area: 4.51ha investor: MINISTRY OF PUBLIC ADMINISTRATION phase: URBAN DESIGN project: URBAN DESIGN year: 2015