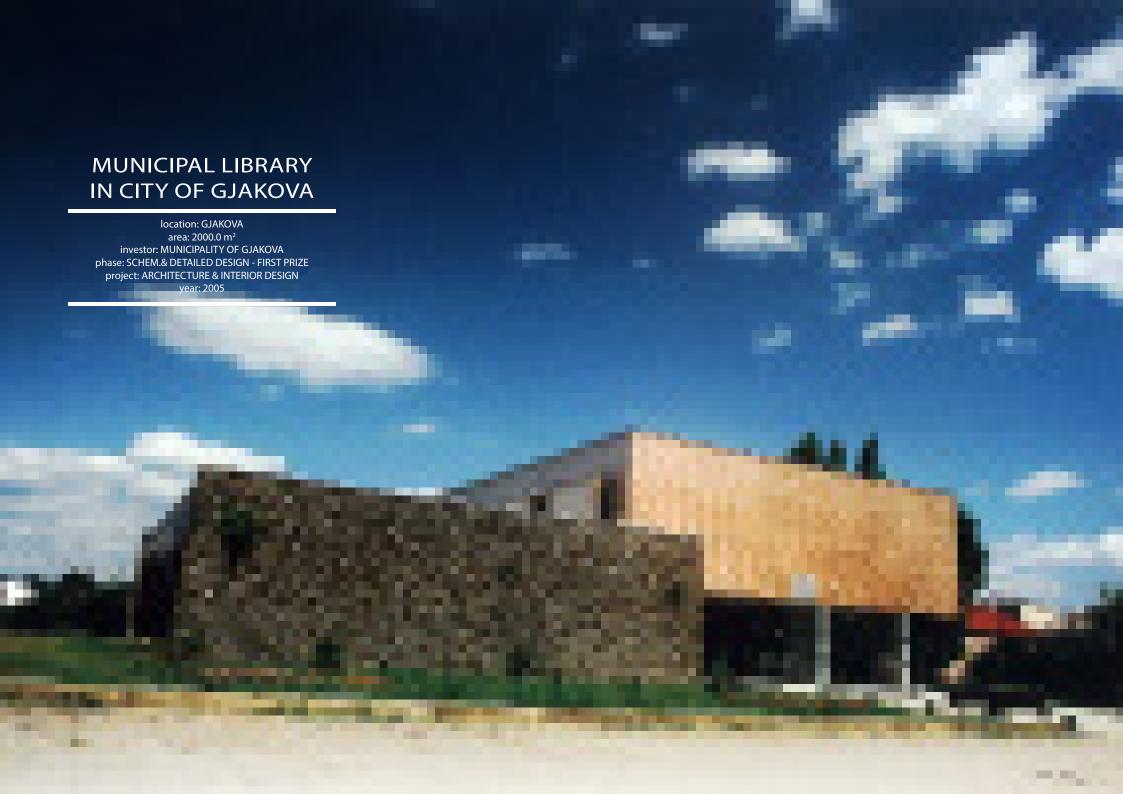

#### PRIMARY SCHOOL

location: PRISHTINA area: 880.0 m² investor: MINISTRY OF EDUCATION, SCIENCE AND TECHNOLOGY phase: SCHEM.& DETAILED DESIGN - FIRST PRIZE project: ARCHITECTURE year: 2015