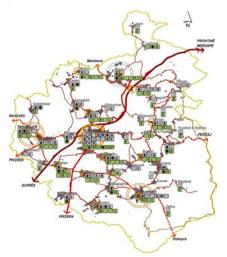

#### URBAN REGULATORY PLAN 'ZONA E INDUSTRISË"

location: PRIZREN area: 117.5Ha investor: MUNICIPALITY OF PRIZREN project: URBAN PLANNING year: 2008-2009