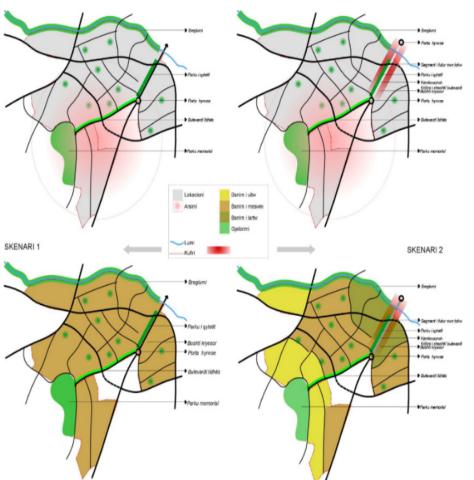

#### CITY CENTER IN SUHAREKA

location: SUHAREKA area: 40ha investor: MUNICIPALITY OF SUHAREKA phase: URBAN DESIGN - FIRST PRIZE project: URBAN DESIGN year: 2014 - ONGOING

location: DARDANIA NEIGHBORHOOD, PRISHTINA area: 1.2ha investor: PRISHTINA MUNICIPALITY phase: URBAN DESIGN - RUNNER UP project: URBAN DESIGN year: 2013