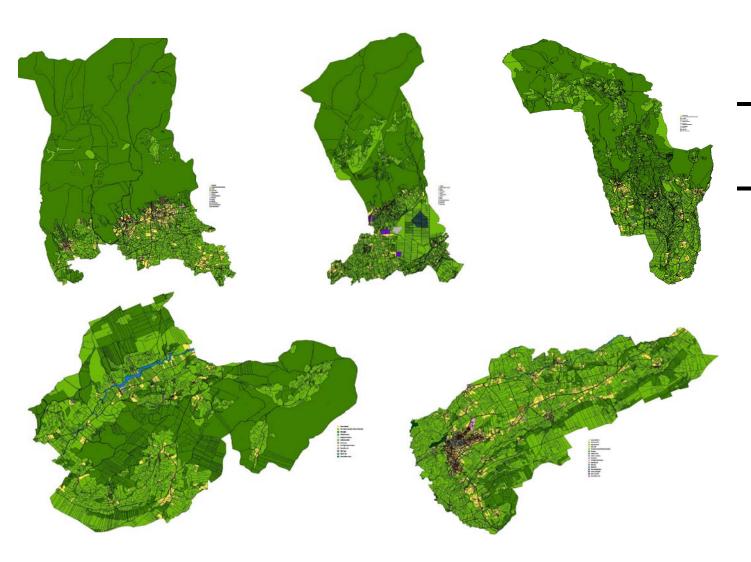

#### MUNICIPALITY DEVELOPMENT PLAN

location: ISTOG area: 109.5 ha investor: MUNICIPALITY OF ISTOG project: URBAN PLANNING year: 2016

#### URBAN RREGULATORY PLAN

location: ISTOG area: 109.5 ha investor: MUNICIPALITY OF ISTOG project: URBAN PLANNING year: 2017- ongoing

# URBAN REGULATORY PLAN OF "QENDRA 2, QENDRA 3 & LAGJA E SPITALIT"

location: GJILAN area: 109.5 ha investor: MUNICIPALITY OF GJILAN project: URBAN PLANNING - second prize year: 2015

#### URBAN REGULATORY PLAN OF "FIDANISHTE 2"

location: GJILAN area: 109.5 ha investor: MUNICIPALITY OF GJILAN project: URBAN PLANNING - second prize year: 2015

#### URBAN REGULATORY PLAN OF "ARBERIA 3"

location: PRISHTINË area: 87 ha investor: MUNICIPALITY OF PRISHTINA project: URBAN PLUS year: 2013 - 2015

### URBAN REGULATORY PLAN OF "KALABRIA"

location: PRISHTINË area: 370 ha investor: MUNICIPALITY OF PRISHTINA project: URBAN PLUS year: 2013

#### URBAN REGULATORY PLAN 'LIVADHET E ARAPIT'

location: GJILAN area: 102 ha investor: MUNICIPALITY OF GJILAN project: URBAN PLUS year: 2012 - 2013