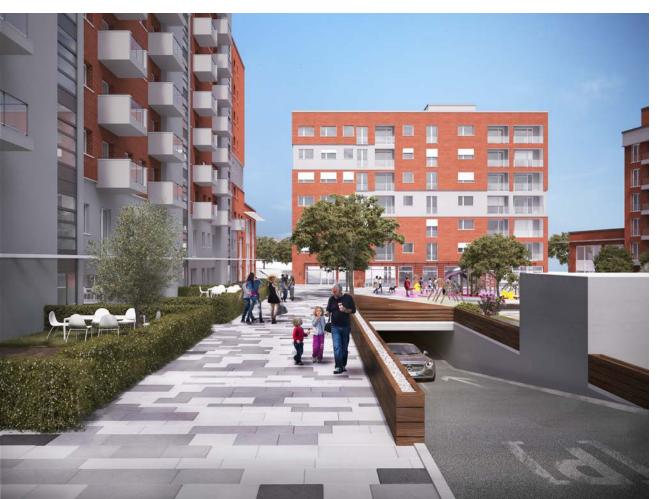

### MIXED USE RESIDENTIAL COMPLEX "BLERTI 2"

location: PRISHTINA area: 18252m<sup>2</sup> investor: LESNA project: ARCHITECTURE year: 2017 /under construction/