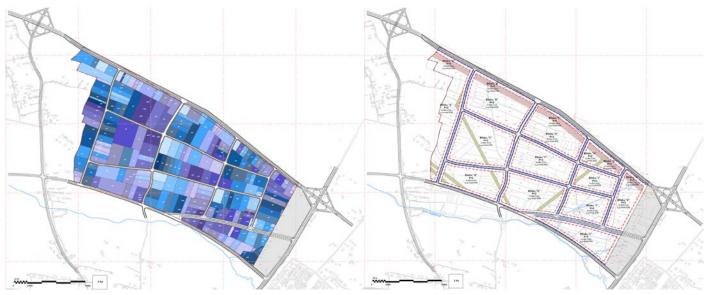

#### URBAN REGULATORY PLAN OF "ARBERIA 3"

location: PRISHTINË area: 87 ha investor: MUNICIPALITY OF PRISHTINA project: URBAN PLUS year: 2013 - 2015

### URBAN REGULATORY PLAN OF "KALABRIA"

location: PRISHTINË area: 370 ha investor: MUNICIPALITY OF PRISHTINA project: URBAN PLUS year: 2013