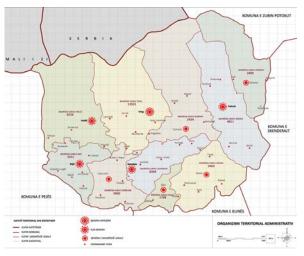

#### MUNICIPALITY DEVELOPMENT PLAN

location: ISTOG area: 109.5 ha investor: MUNICIPALITY OF ISTOG project: URBAN PLANNING year: 2016

#### URBAN RREGULATORY PLAN

location: ISTOG area: 109.5 ha investor: MUNICIPALITY OF ISTOG project: URBAN PLANNING year: 2017- ongoing