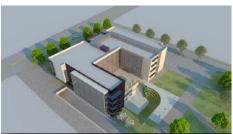

### GJAKOVA MUNICIPALITY BUILDING

location: GJAKOVA area: 6100m² investor: EU & MUNICIPALITY OF GJAKOVA project: ARCHITECTURE & INTERIOR DESIGN year: 2016 - 2017