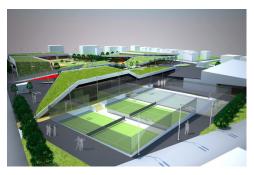

### MUSIC & ART SCHOOL IN GJILAN

location: GJILAN area: 2600.0 m² investor: MUNICIPALITY OF GJILAN phase: SCHEM. DESIGN - COMPETITION ENTRY project: ARCHITECTURE year: 2013