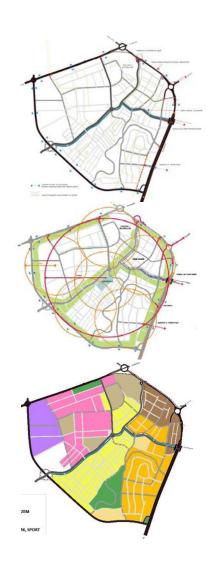

#### URBAN REGULATORY PLAN OF "ARBERIA 3"

location: PRISHTINË area: 87 ha investor: MUNICIPALITY OF PRISHTINA project: URBAN PLUS year: 2013 - 2015

### URBAN REGULATORY PLAN OF "KALABRIA"

location: PRISHTINË area: 370 ha investor: MUNICIPALITY OF PRISHTINA project: URBAN PLUS year: 2013