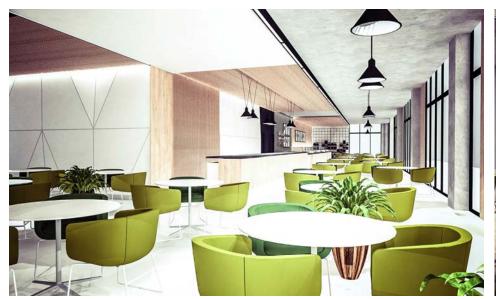

### INTERIOR DESIGN "TECH PARK"

location: PRISHTINA area: 4000m² investor: STIKK project: ARCHITECTURE & INTERIOR DESIGN year: 2018