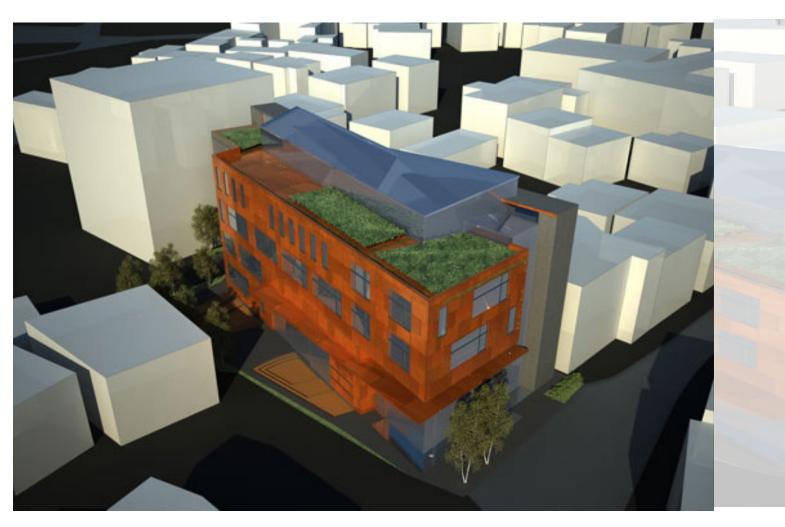

### MIXED USE RESIDENTIAL COMPLEX "BLERTI 2"

location: PRISHTINA area: 18252m<sup>2</sup> investor: LESNA project: ARCHITECTURE year: 2017 /under construction/