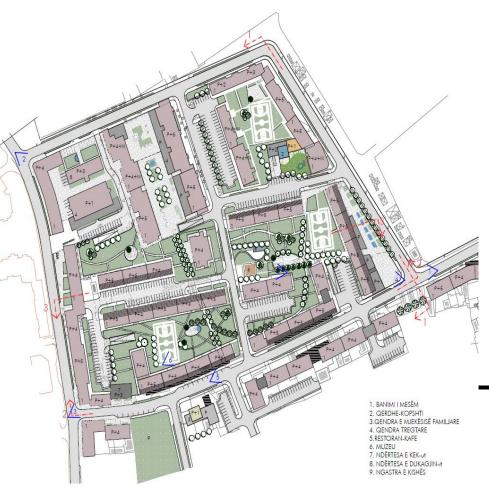

### HOUSING COMPLEX "MATI 3"

location: PRISHTINA area: 60Ha investor: MUNICIPALITY OF PRISHTINA phase: URBAN DESIGN & ARCHITECTURE project: URBAN PLUS year: 2010