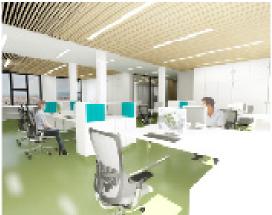

### INTERIOR DESIGN "TECH PARK"

location: PRISHTINA area: 4000m² investor: STIKK project: ARCHITECTURE & INTERIOR DESIGN year: 2018