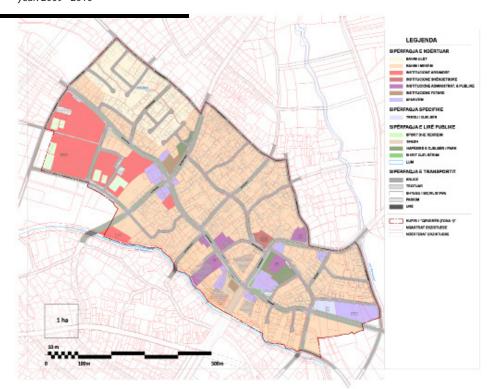

#### URBAN REGULATORY PLAN OF "DËSHMORËT E LIRISË"

location: GJAKOVA area: 87 ha investor: MUNICIPALITY OF GAJKOVA project: URBAN PLUS year: 2015 - 2016