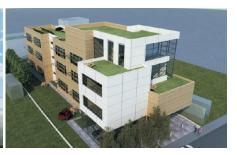

# INTERNATIONAL BUSSINES COLLEGE MITROVICA BUILDING B

location: MITROVICA area: 3500.0 m² investor: SIDA AND DANISH GOVERNMENT THROUGH SPARK

phase: SCHEM. & DETAILED DESIGN -FIRST PRIZE project: ARCHITECTURE & INTERIOR DESIGN

year: 2009 - 2010