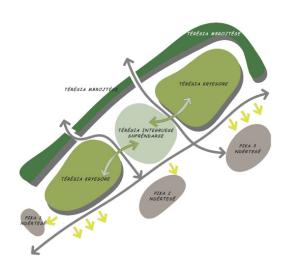

#### CENTRAL PARK IN GJAKOVA

location: GJAKOVË area: ~1.0ha investor: MUNICIPALITY OF GJAKOVA phase: SCHEM. & DETAILED DESIGN - FIRT PRIZE project: URBAN DESIGN year: 2015