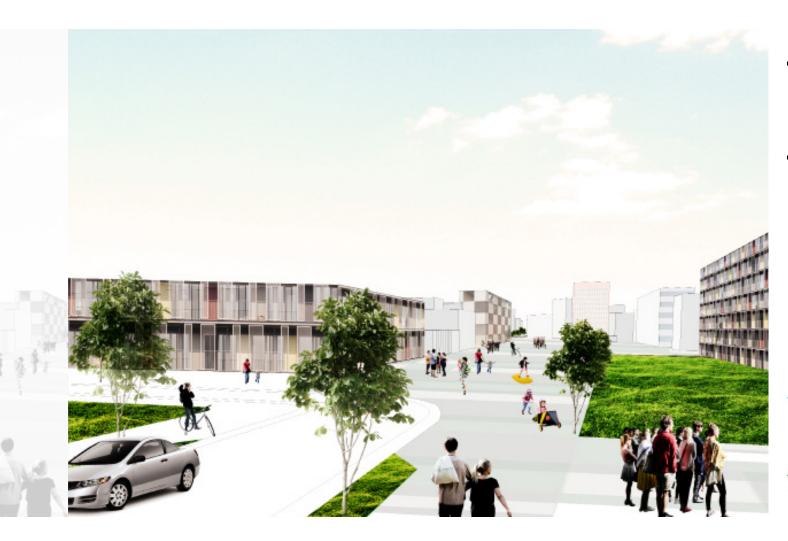

#### CITY CENTER IN SUHAREKA

location: SUHAREKA area: 40ha investor: MUNICIPALITY OF SUHAREKA phase: URBAN DESIGN - FIRST PRIZE project: URBAN DESIGN year: 2014 - ONGOING

location: DARDANIA NEIGHBORHOOD, PRISHTINA area: 1.2ha investor: PRISHTINA MUNICIPALITY phase: URBAN DESIGN - RUNNER UP project: URBAN DESIGN year: 2013