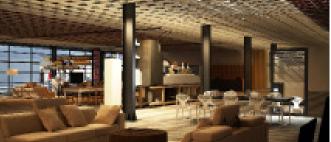

### INTERIOR DESIGN "TECH PARK"

location: PRISHTINA area: 4000m² investor: STIKK project: ARCHITECTURE & INTERIOR DESIGN year: 2018