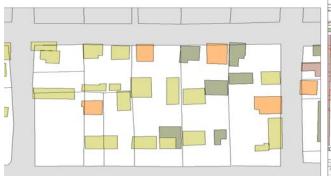

#### CITY CENTER IN SUHAREKA

location: SUHAREKA area: 40ha investor: MUNICIPALITY OF SUHAREKA phase: URBAN DESIGN - FIRST PRIZE project: URBAN DESIGN year: 2014 - ONGOING

location: DARDANIA NEIGHBORHOOD, PRISHTINA area: 1.2ha investor: PRISHTINA MUNICIPALITY phase: URBAN DESIGN - RUNNER UP project: URBAN DESIGN year: 2013

#### CITY PARK IN GJAKOVA

location: GJAKOVA area: 33.3 ha investor: MUNICIPALITY OF GJAKOVA phase: SCHEMMATIC DESIGN - FIRST PRIZE project: URBAN DESIGN year: 2012