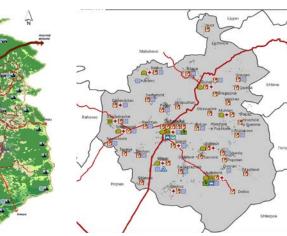

## MUNICIPAL DEVELOPMENT PLAN OF SUHAREKA

location: SUHAREKA investor: AUSTRIAN DEVELOPMENT AGENCY & MUNICIPALITY OF PRIZREN project: URBAN PLANNING year: 2006

### URBAN DEVELOPMENT PLAN OF SUHAREKA

location: SUAHREKA investor: AUSTRIAN DEVELOPMENT AGENCY & MUNICIPALITY OF PRIZREN project: URBAN PLANNING year: 2006