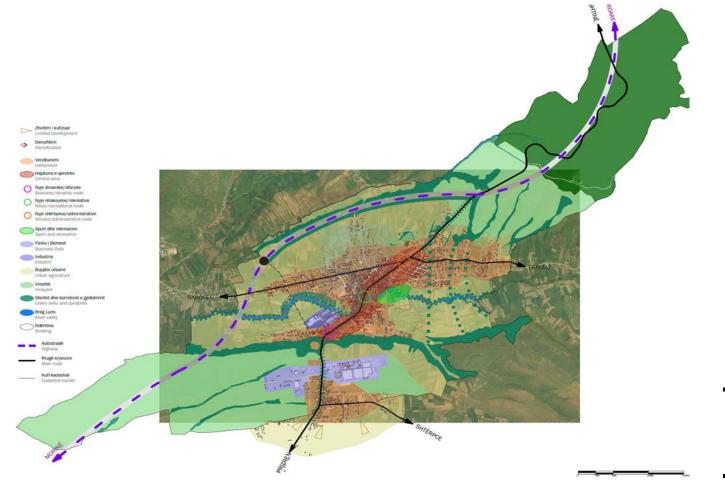

#### URBAN REGULATORY PLAN OF "DËSHMORËT E LIRISË"

location: GJAKOVA area: 87 ha investor: MUNICIPALITY OF GAJKOVA project: URBAN PLUS year: 2015 - 2016