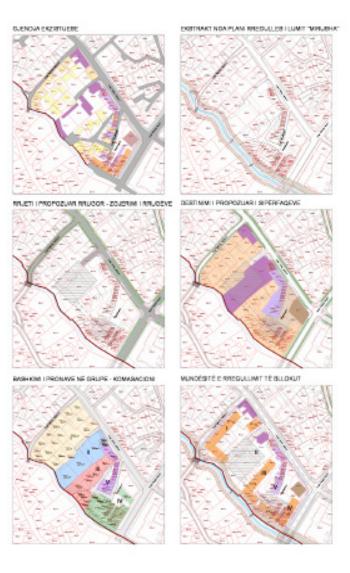

### URBAN REGULATORY PLAN "RIVER MIRUSHA"

location: GJILAN area: 40.6 ha investor: MUNICIPALITY OF GJILAN project: URBAN PLUS year: 2006