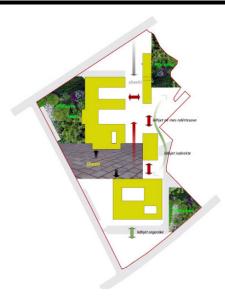

### NURSERY IN ARBËRIA

location: ARBËRIA NEIGHBORHOOD, PRISHTINA area: 900.0 m investor: PRISHTINA MUNICIPALITY phase: SCHEMATIC DESIGN - RUNNER UP project: ARCHITECTURE year: 2014

location: KLINA area: 750.0 m² investor: SAVE THE CHILDREN phase: SCHEMATIC & DETAILED DESIGN project: ARCHITECTURE year: 2014