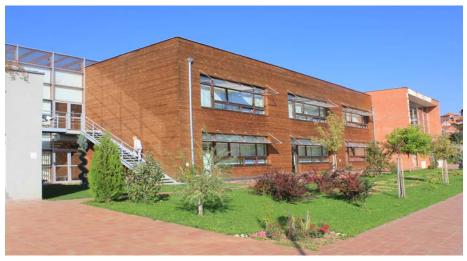

#### PRIMARY SCHOOL

location: PRISHTINA area: 880.0 m² investor: MINISTRY OF EDUCATION, SCIENCE AND TECHNOLOGY phase: SCHEM.& DETAILED DESIGN - FIRST PRIZE project: ARCHITECTURE year: 2015