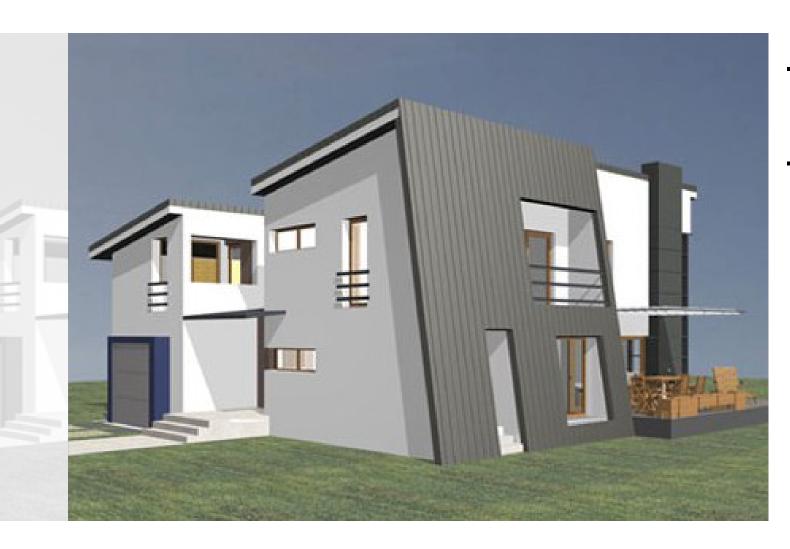

### HOUSE "T"

location: GJILAN area: 360.0 m² investor: PRIVATE INVES TOR phase: SCHEM. & DETAILED DESIGN project:ARCHITECTURE year: 2014

### HOUSE "P"

location: GJILAN area: 360.0 m² investor: PRIVATE INVES TOR phase: SCHEM. & DETAILED DESIGN project: ARCHITECTURE year: 2017