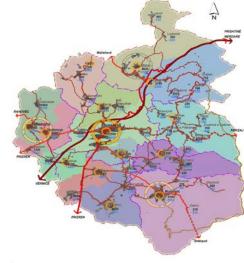

# URBAN REGULATORY PLAN OF "QENDRA 2, QENDRA 3 & LAGJA E SPITALIT"

location: GJILAN area: 109.5 ha investor: MUNICIPALITY OF GJILAN project: URBAN PLANNING - second prize year: 2015

#### URBAN REGULATORY PLAN OF "FIDANISHTE 2"

location: GJILAN area: 109.5 ha investor: MUNICIPALITY OF GJILAN project: URBAN PLANNING - second prize year: 2015