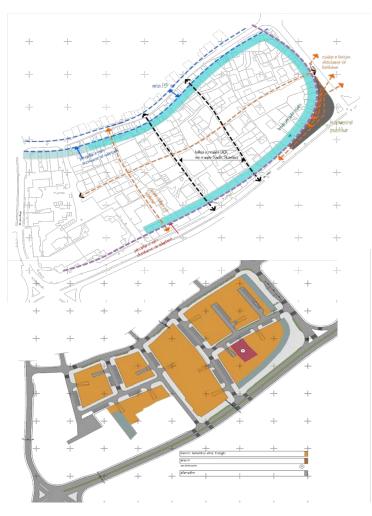

## URBAN REGULATORY PLAN "SADIK STAVILECI" & "UÇK"

location: GJAKOVA area: 4.5 Ha investor: MUNICIPALITY OF GJAKOVA year: 2006-2007