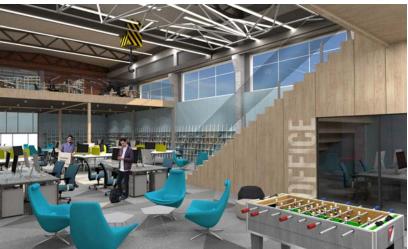

### INTERIOR DESIGN "TECH PARK"

location: PRISHTINA area: 4000m² investor: STIKK project: ARCHITECTURE & INTERIOR DESIGN year: 2018