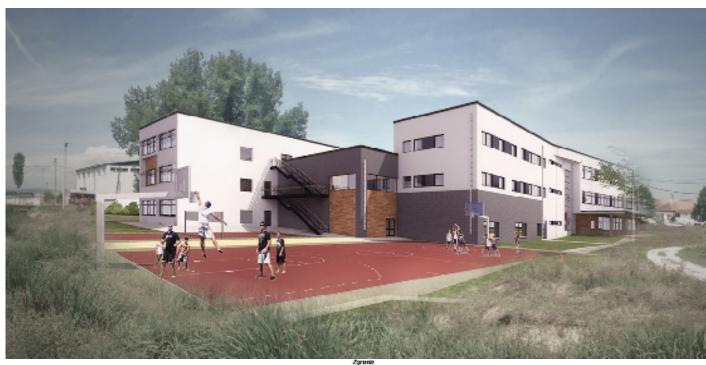

### HIGH SCHOOL CENTER IN GRACANICA

location: GRACANICA area: 6865m<sup>2</sup> investor: EUROPEAN UNION project: ARCHOITECTURE & INTERIOR DESIGN year: 2016 - 2017 - under construction