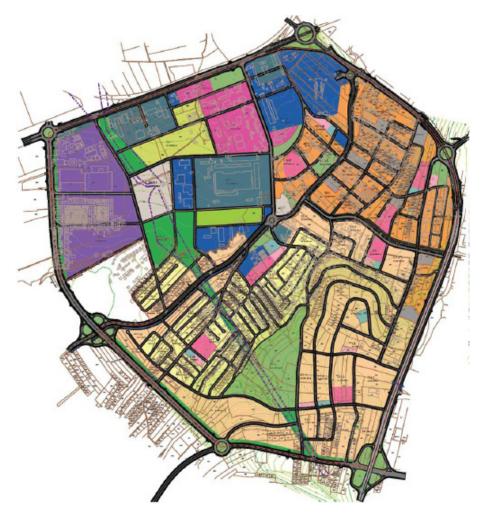

### URBAN REGULATORY PLAN OF "KALABRIA"

location: PRISHTINË area: 370 ha investor: MUNICIPALITY OF PRISHTINA project: URBAN PLUS year: 2013