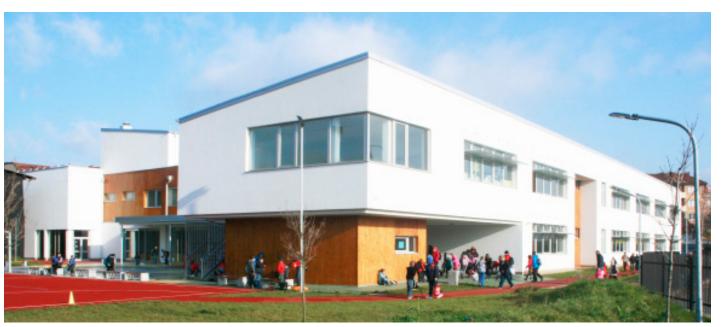

#### PRIMARY SCHOOL

location: PRISHTINA area: 880.0 m² investor: MINISTRY OF EDUCATION, SCIENCE AND TECHNOLOGY phase: SCHEM.& DETAILED DESIGN - FIRST PRIZE project: ARCHITECTURE year: 2015