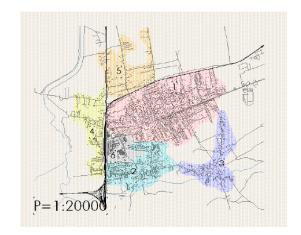

# URBAN REGULATORY PLAN OF "QENDRA 2, QENDRA 3 & LAGJA E SPITALIT"

location: GJILAN area: 109.5 ha investor: MUNICIPALITY OF GJILAN project: URBAN PLANNING - second prize year: 2015

#### URBAN REGULATORY PLAN OF "FIDANISHTE 2"

location: GJILAN area: 109.5 ha investor: MUNICIPALITY OF GJILAN project: URBAN PLANNING - second prize year: 2015