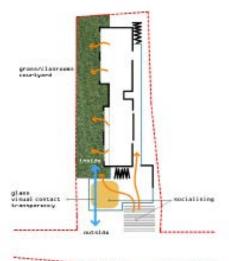

### NURSERY IN ARBËRIA

location: ARBËRIA NEIGHBORHOOD, PRISHTINA area: 900.0 m investor: PRISHTINA MUNICIPALITY phase: SCHEMATIC DESIGN - RUNNER UP project: ARCHITECTURE year: 2014

location: KLINA area: 750.0 m² investor: SAVE THE CHILDREN phase: SCHEMATIC & DETAILED DESIGN project: ARCHITECTURE year: 2014