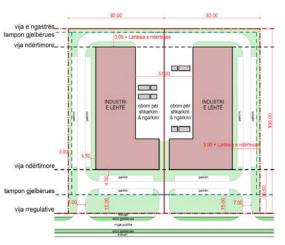

#### URBAN REGULATORY PLAN 'ZONA E INDUSTRISË"

location: PRIZREN area: 117.5Ha investor: MUNICIPALITY OF PRIZREN project: URBAN PLANNING year: 2008-2009