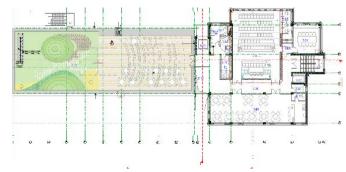

### INTERIOR DESIGN "TECH PARK"

location: PRISHTINA area: 4000m² investor: STIKK project: ARCHITECTURE & INTERIOR DESIGN year: 2018