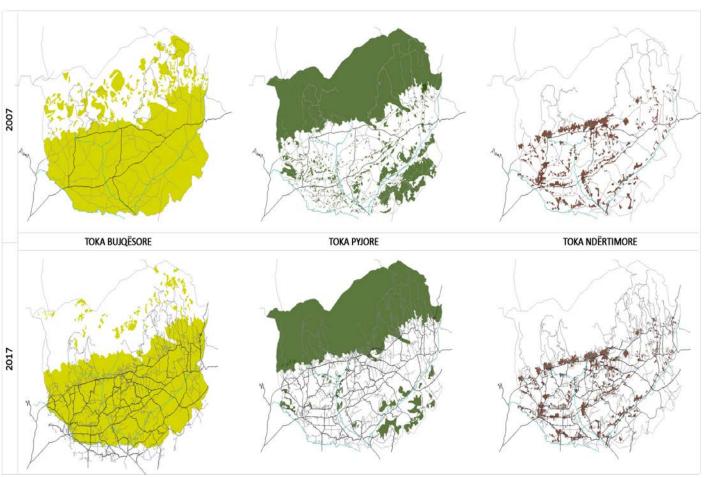

#### MUNICIPALITY DEVELOPMENT PLAN

location: ISTOG area: 109.5 ha investor: MUNICIPALITY OF ISTOG project: URBAN PLANNING year: 2016

#### URBAN RREGULATORY PLAN

location: ISTOG area: 109.5 ha investor: MUNICIPALITY OF ISTOG project: URBAN PLANNING year: 2017- ongoing

### URBAN DEVELOPMENT PLAN OF ISTOG

location: ISTOG investor: MUNICIPALITY OF ISTOG project: URBAN PLANNING year: 2007-2008

## MUNICIPAL DEVELOPMENT PLAN OF SUHAREKA

location: SUHAREKA investor: AUSTRIAN DEVELOPMENT AGENCY & MUNICIPALITY OF PRIZREN project: URBAN PLANNING year: 2006

### URBAN DEVELOPMENT PLAN OF SUHAREKA

location: SUAHREKA investor: AUSTRIAN DEVELOPMENT AGENCY & MUNICIPALITY OF PRIZREN project: URBAN PLANNING year: 2006