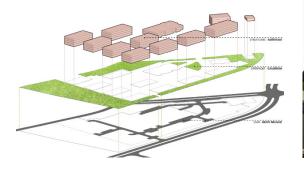

#### **GOVERNMENTAL COMPLEX #2**

location: PRISHTINA area: 4.51ha investor: MINISTRY OF PUBLIC ADMINISTRATION phase: URBAN DESIGN project: URBAN DESIGN year: 2015