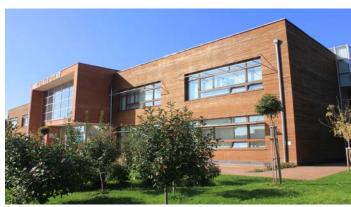

#### PRIMARY SCHOOL

location: PRISHTINA area: 880.0 m² investor: MINISTRY OF EDUCATION, SCIENCE AND TECHNOLOGY phase: SCHEM.& DETAILED DESIGN - FIRST PRIZE project: ARCHITECTURE year: 2015