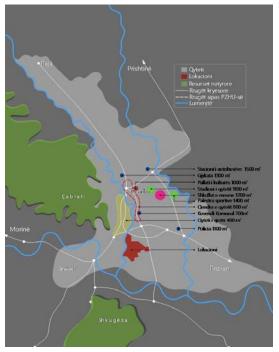

#### CENTRAL PARK IN GJAKOVA

location: GJAKOVË area: ~1.0ha investor: MUNICIPALITY OF GJAKOVA phase: SCHEM. & DETAILED DESIGN - FIRT PRIZE project: URBAN DESIGN year: 2015

#### CITY PARK IN GJAKOVA

location: GJAKOVA area: 33.3 ha investor: MUNICIPALITY OF GJAKOVA phase: SCHEMMATIC DESIGN - FIRST PRIZE project: URBAN DESIGN year: 2012