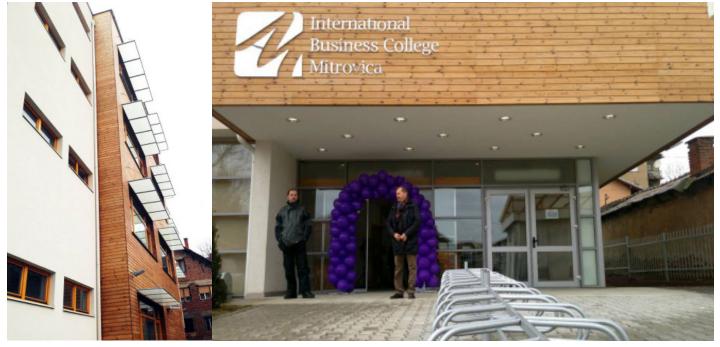

# INTERNATIONAL BUSSINES COLLEGE MITROVICA BUILDING A

location: MITROVICA area: 5500.0 m<sup>2</sup> investor: SIDA AND DANISH GOVERNMENT THROUGH SPARK phase: SCHEM. & DETAILED DESIGN -FIRST PRIZE project: ARCHITECTURE year: 2009 - 2010