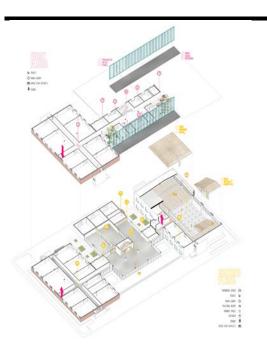

### HIGH SCHOOL CENTER IN GRACANICA

location: GRACANICA area: 6865m<sup>2</sup> investor: EUROPEAN UNION project: ARCHOITECTURE & INTERIOR DESIGN year: 2016 - 2017 - under construction