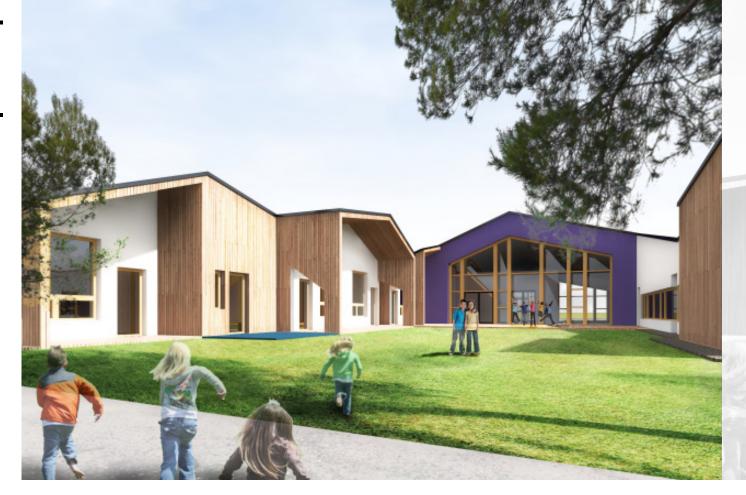

### NURSERY IN ARBËRIA

location: ARBËRIA NEIGHBORHOOD, PRISHTINA area: 900.0 m investor: PRISHTINA MUNICIPALITY phase: SCHEMATIC DESIGN - RUNNER UP project: ARCHITECTURE year: 2014

location: KLINA area: 750.0 m² investor: SAVE THE CHILDREN phase: SCHEMATIC & DETAILED DESIGN project: ARCHITECTURE year: 2014