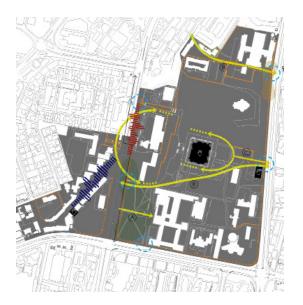

# URBAN REGULATORY PLAN " QENDRA 2" UNIVERSITY CAMPUS

location: PRISHTINA area: 20 ha investor: MUNICIPALITY OF PRISHTINA phase: URBAN DESIGN project: URBAN PLUS year: 2005