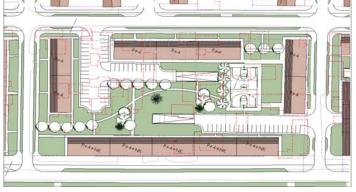

### HOUSING COMPLEX "MATI 3"

location: PRISHTINA area: 60Ha investor: MUNICIPALITY OF PRISHTINA phase: URBAN DESIGN & ARCHITECTURE project: URBAN PLUS year: 2010