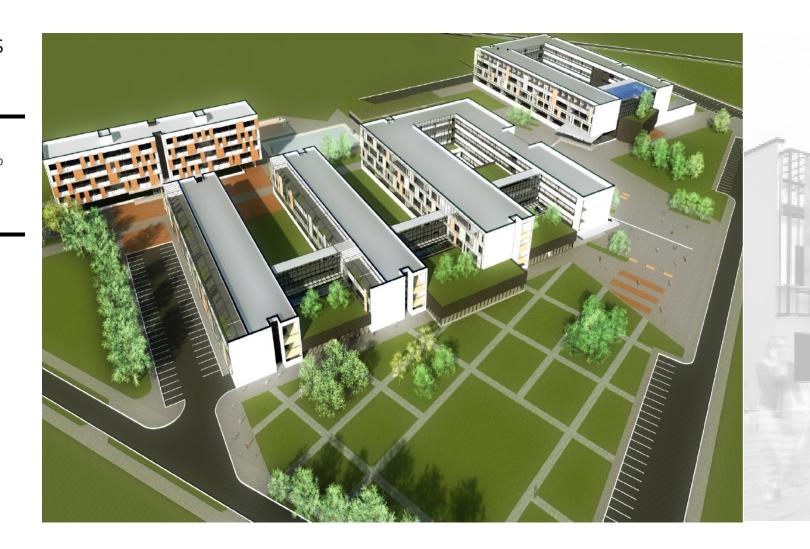

### HIGH SCHOOL CENTER IN GRACANICA

location: GRACANICA area: 6865m<sup>2</sup> investor: EUROPEAN UNION project: ARCHOITECTURE & INTERIOR DESIGN year: 2016 - 2017 - under construction