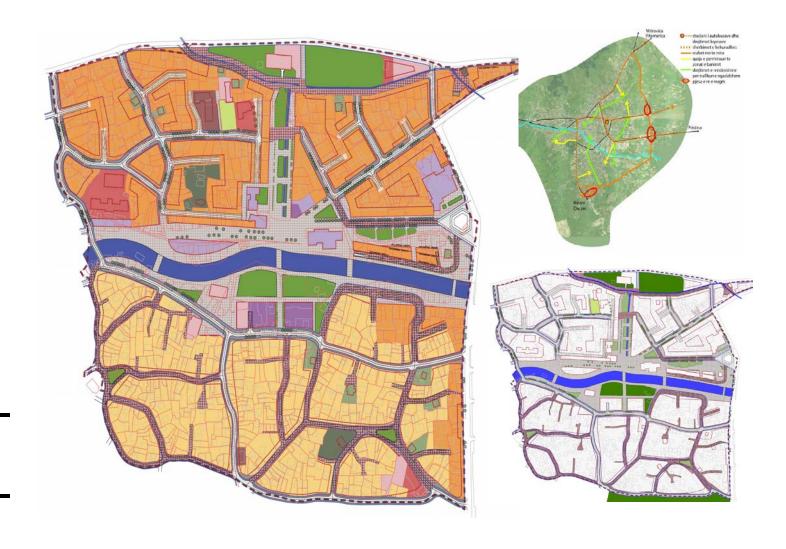

# URBAN REGULATORY PLAN OF "QENDRA 2, QENDRA 3 & LAGJA E SPITALIT"

location: GJILAN area: 109.5 ha investor: MUNICIPALITY OF GJILAN project: URBAN PLANNING - second prize year: 2015

#### URBAN REGULATORY PLAN OF "FIDANISHTE 2"

location: GJILAN area: 109.5 ha investor: MUNICIPALITY OF GJILAN project: URBAN PLANNING - second prize year: 2015