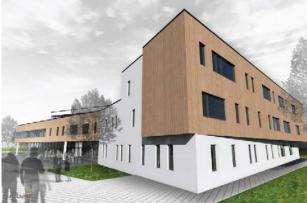

### FACULTY OF EDUCATION IN GJAKOVA

location: GJAKOVA area: 7200.0 m² investor: MUNICIPALITY OF GJAKOVA phase: SCHEMATIC DESIGN COMPETITION ENTRY project: ARCHITECTURE year: 2009

### FACULTY OF EDUCATION IN PRISHTINA

location: PRISHTINA area: 5000.0 m² investor: MINISTRY OF EDU. SCIENCE AND TECHN. phase: SCHEMATIC DESIGN - RUNNER PRIZE project: ARCHITECTURE year: 2006