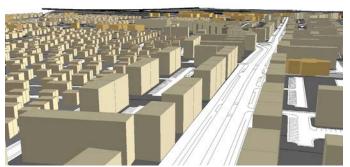

### MIXED USE RESIDENTIAL COMPLEX "KALABRIA A1"

location: PRISHTINA area: 32000 .0 m² investor: LESNA phase: SCHEM. & DETAILED DESIGN project: ARCHITECTURE year: 2006 - 2009

#### MIXED USE RESIDENTIAL COMPLEX "KALABRIA C6/1"

location: PRISHTINA area: 14000 .0 m<sup>2</sup> investor: LESNA phase: SCHEM. & DETAILED DESIGN project: ARCHITECTURE year: 2006 - 2009