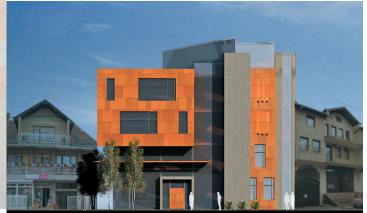

### HOUSE "T"

location: GJILAN area: 360.0 m² investor: PRIVATE INVES TOR phase: SCHEM. & DETAILED DESIGN project:ARCHITECTURE year: 2014