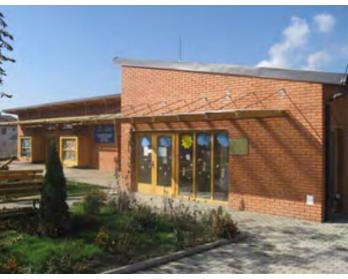

### NURSERY IN ARBËRIA

location: ARBËRIA NEIGHBORHOOD, PRISHTINA area: 900.0 m investor: PRISHTINA MUNICIPALITY phase: SCHEMATIC DESIGN - RUNNER UP project: ARCHITECTURE year: 2014

location: KLINA area: 750.0 m² investor: SAVE THE CHILDREN phase: SCHEMATIC & DETAILED DESIGN project: ARCHITECTURE year: 2014