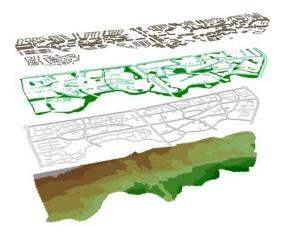

### URBAN REGULATORY PLAN OF "KALABRIA"

location: PRISHTINË area: 370 ha investor: MUNICIPALITY OF PRISHTINA project: URBAN PLUS year: 2013