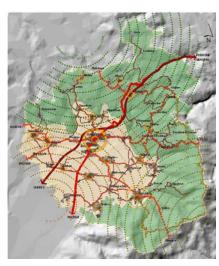

### URBAN DEVELOPMENT PLAN OF ISTOG

location: ISTOG investor: MUNICIPALITY OF ISTOG project: URBAN PLANNING year: 2007-2008

#### URBAN DEVELOPMENT PLAN OF KLINA

location: KLINA area: 40.6 ha investor: MUNICIPALITY OF KLINA project: URBAN PLANNING year: 2005-2006