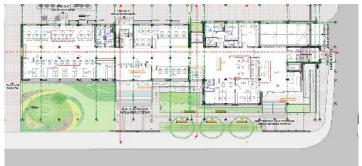

### INTERIOR DESIGN "TECH PARK"

location: PRISHTINA area: 4000m² investor: STIKK project: ARCHITECTURE & INTERIOR DESIGN year: 2018