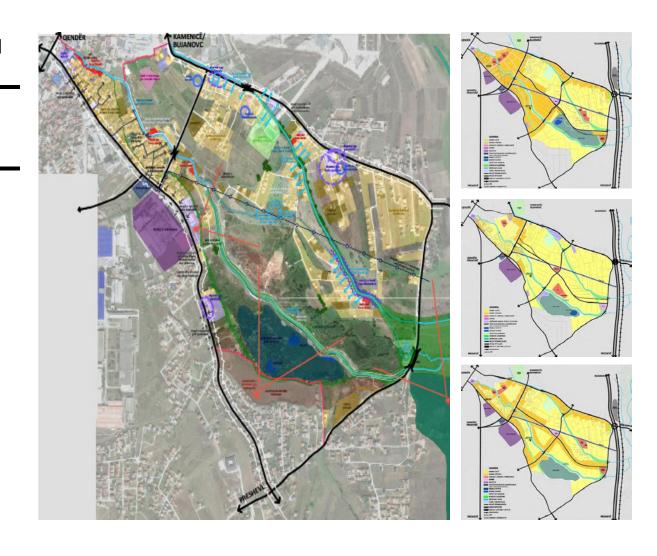

# URBAN REGULATORY PLAN OF "QENDRA 2, QENDRA 3 & LAGJA E SPITALIT"

location: GJILAN area: 109.5 ha investor: MUNICIPALITY OF GJILAN project: URBAN PLANNING - second prize year: 2015

#### URBAN REGULATORY PLAN OF "FIDANISHTE 2"

location: GJILAN area: 109.5 ha investor: MUNICIPALITY OF GJILAN project: URBAN PLANNING - second prize year: 2015