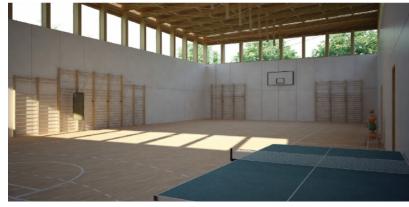

#### PRIMARY SCHOOL

location: PRISHTINA area: 880.0 m² investor: MINISTRY OF EDUCATION, SCIENCE AND TECHNOLOGY phase: SCHEM.& DETAILED DESIGN - FIRST PRIZE project: ARCHITECTURE year: 2015