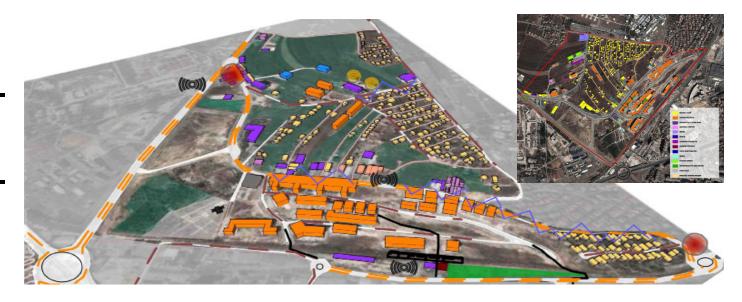

### HOUSING COMPLEX "MATI 3"

location: PRISHTINA area: 60Ha investor: MUNICIPALITY OF PRISHTINA phase: URBAN DESIGN & ARCHITECTURE project: URBAN PLUS year: 2010