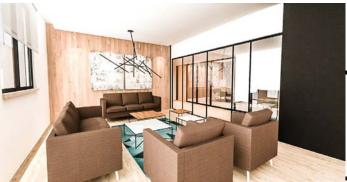

### INTERIOR DESIGN "TECH PARK"

location: PRISHTINA area: 4000m² investor: STIKK project: ARCHITECTURE & INTERIOR DESIGN year: 2018