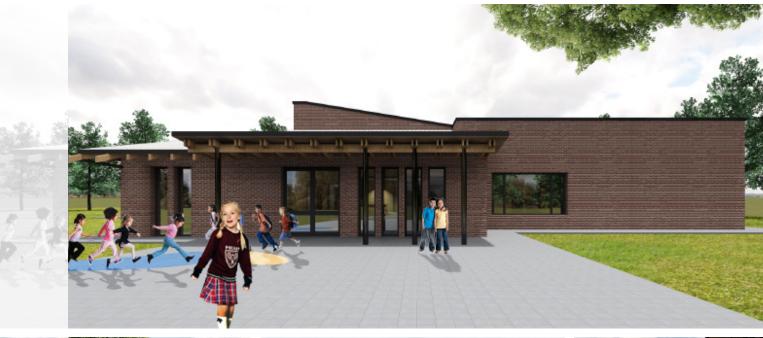

#### PRIMARY SCHOOL

location: PRISHTINA area: 880.0 m² investor: MINISTRY OF EDUCATION, SCIENCE AND TECHNOLOGY phase: SCHEM.& DETAILED DESIGN - FIRST PRIZE project: ARCHITECTURE year: 2015