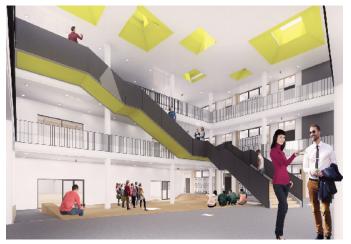

## PRIMARY SCHOOL DUBLIN, IRELAND

location: DUBLIN, IRELAND area: 5000.0 m<sup>2</sup> investor: IRELAND'S DEPARTMENT OF EDUCATION phase: SCHEM. DESIGN - COMPETITION ENTRY project: ARCHITECTURE year: 2015

#### PRIMARY SCHOOL

location: PRISHTINA area: 880.0 m² investor: MINISTRY OF EDUCATION, SCIENCE AND TECHNOLOGY phase: SCHEM.& DETAILED DESIGN - FIRST PRIZE project: ARCHITECTURE year: 2015