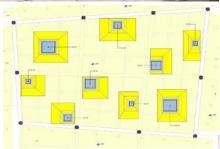

#### MUNICIPALITY DEVELOPMENT PLAN

location: ISTOG area: 109.5 ha investor: MUNICIPALITY OF ISTOG project: URBAN PLANNING year: 2016

#### URBAN RREGULATORY PLAN

location: ISTOG area: 109.5 ha investor: MUNICIPALITY OF ISTOG project: URBAN PLANNING year: 2017- ongoing