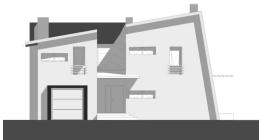

### HOUSE "T"

location: GJILAN area: 360.0 m² investor: PRIVATE INVES TOR phase: SCHEM. & DETAILED DESIGN project:ARCHITECTURE year: 2014

### HOUSE "P"

location: GJILAN area: 360.0 m² investor: PRIVATE INVES TOR phase: SCHEM. & DETAILED DESIGN project: ARCHITECTURE year: 2017