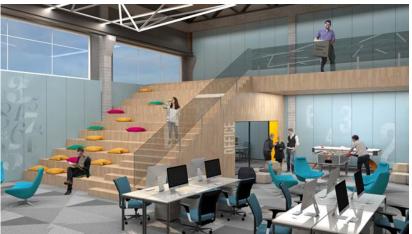

### INTERIOR DESIGN "TECH PARK"

location: PRISHTINA area: 4000m² investor: STIKK project: ARCHITECTURE & INTERIOR DESIGN year: 2018