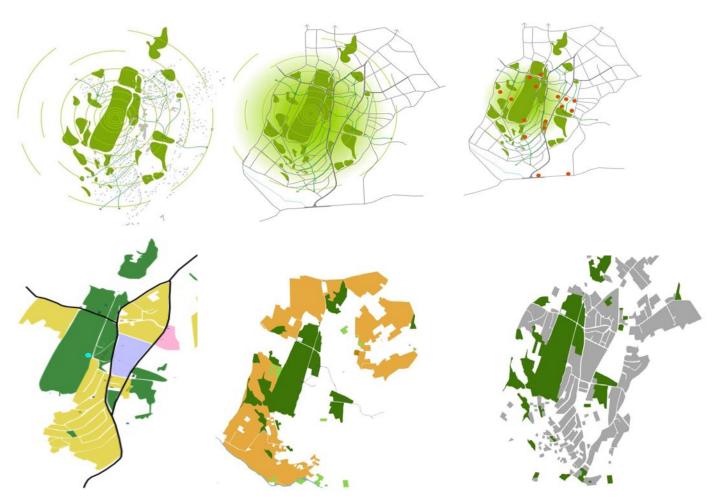

#### CITY CENTER IN SUHAREKA

location: SUHAREKA area: 40ha investor: MUNICIPALITY OF SUHAREKA phase: URBAN DESIGN - FIRST PRIZE project: URBAN DESIGN year: 2014 - ONGOING

location: DARDANIA NEIGHBORHOOD, PRISHTINA area: 1.2ha investor: PRISHTINA MUNICIPALITY phase: URBAN DESIGN - RUNNER UP project: URBAN DESIGN year: 2013