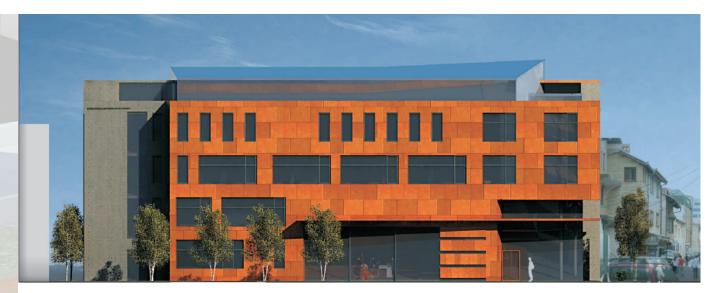

### INTERIOR DESIGN "TECH PARK"

location: PRISHTINA area: 4000m² investor: STIKK project: ARCHITECTURE & INTERIOR DESIGN year: 2018