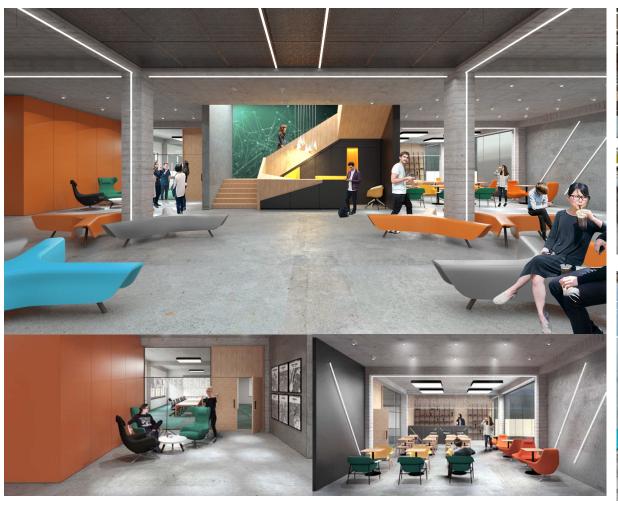

### INTERIOR DESIGN "TECH PARK"

location: PRISHTINA area: 4000m² investor: STIKK project: ARCHITECTURE & INTERIOR DESIGN year: 2018