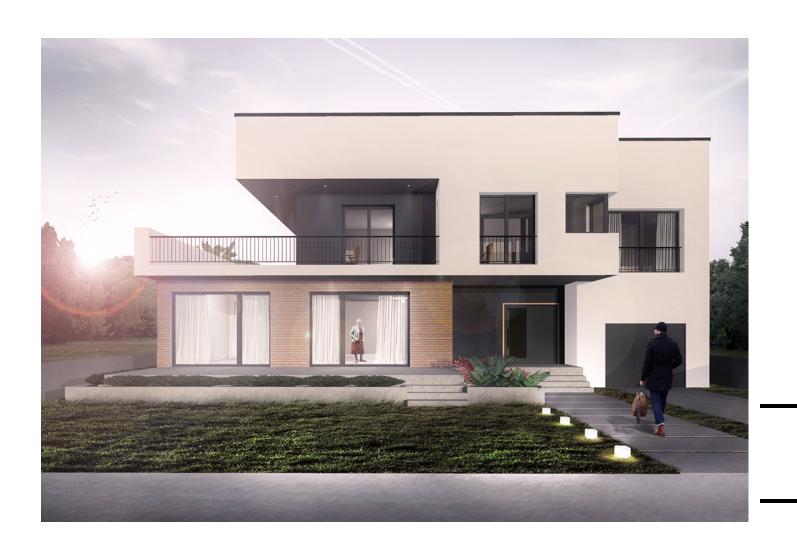

#### HOUSE "H"

location: PRISHTINA area: 330.0 m² investor: PRIVATE INVESTOR phase: SCHEM. & DETAILED DESIGN project: ARCHITECTURE& INTERIOR DESIGN year: 2005

**URBAN DESIGN** 