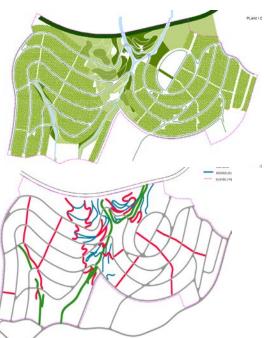

### HOUSING COMPLEX "MATI 3"

location: PRISHTINA area: 60Ha investor: MUNICIPALITY OF PRISHTINA phase: URBAN DESIGN & ARCHITECTURE project: URBAN PLUS year: 2010