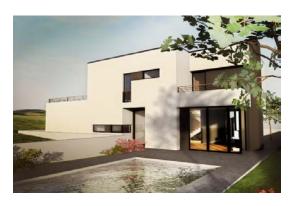

### HOUSE "T"

location: GJILAN area: 360.0 m² investor: PRIVATE INVES TOR phase: SCHEM. & DETAILED DESIGN project:ARCHITECTURE year: 2014

### HOUSE "P"

location: GJILAN area: 360.0 m² investor: PRIVATE INVES TOR phase: SCHEM. & DETAILED DESIGN project: ARCHITECTURE year: 2017