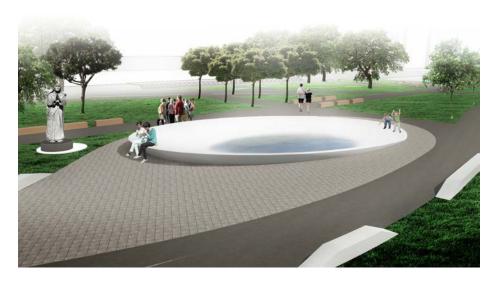

#### CENTRAL PARK IN GJAKOVA

location: GJAKOVË area: ~1.0ha investor: MUNICIPALITY OF GJAKOVA phase: SCHEM. & DETAILED DESIGN - FIRT PRIZE project: URBAN DESIGN year: 2015

#### CITY PARK IN GJAKOVA

location: GJAKOVA area: 33.3 ha investor: MUNICIPALITY OF GJAKOVA phase: SCHEMMATIC DESIGN - FIRST PRIZE project: URBAN DESIGN year: 2012