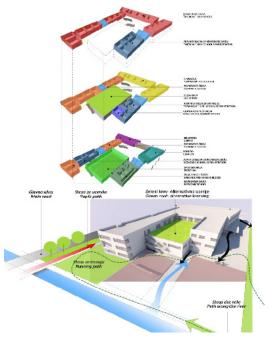

### HIGH SCHOOL CENTER IN GRACANICA

location: GRACANICA area: 6865m<sup>2</sup> investor: EUROPEAN UNION project: ARCHOITECTURE & INTERIOR DESIGN year: 2016 - 2017 - under construction