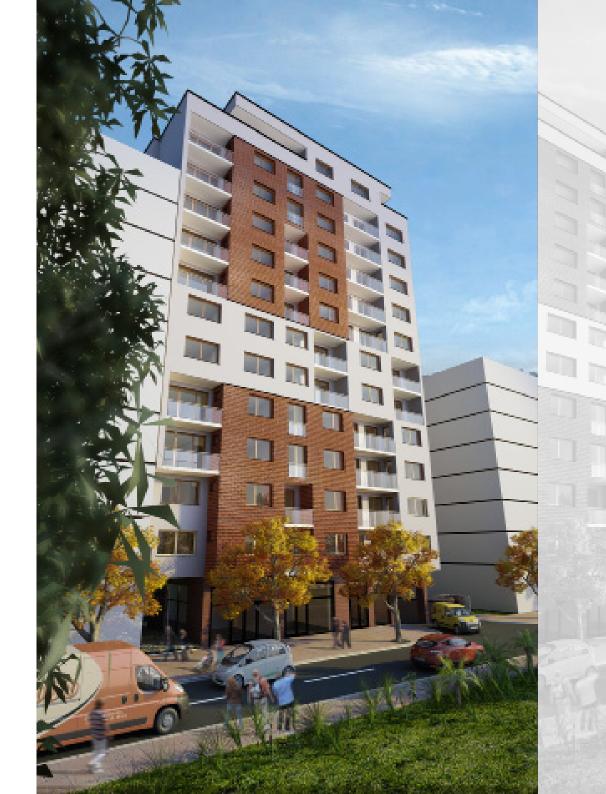

### MIXED USE RESIDENTIAL COMPLEX "BLERTI 2"

location: PRISHTINA area: 18252m<sup>2</sup> investor: LESNA project: ARCHITECTURE year: 2017 /under construction/