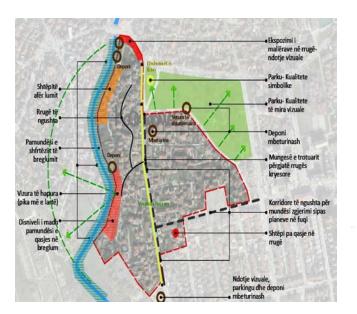

#### URBAN REGULATORY PLAN OF "DËSHMORËT E LIRISË"

location: GJAKOVA area: 87 ha investor: MUNICIPALITY OF GAJKOVA project: URBAN PLUS year: 2015 - 2016