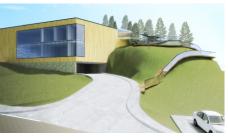

### NURSERY IN ARBËRIA

location: ARBËRIA NEIGHBORHOOD, PRISHTINA area: 900.0 m investor: PRISHTINA MUNICIPALITY phase: SCHEMATIC DESIGN - RUNNER UP project: ARCHITECTURE year: 2014

location: KLINA area: 750.0 m² investor: SAVE THE CHILDREN phase: SCHEMATIC & DETAILED DESIGN project: ARCHITECTURE year: 2014