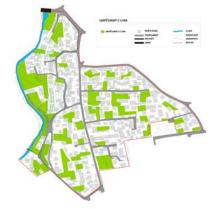

#### URBAN REGULATORY PLAN OF "DËSHMORËT E LIRISË"

location: GJAKOVA area: 87 ha investor: MUNICIPALITY OF GAJKOVA project: URBAN PLUS year: 2015 - 2016