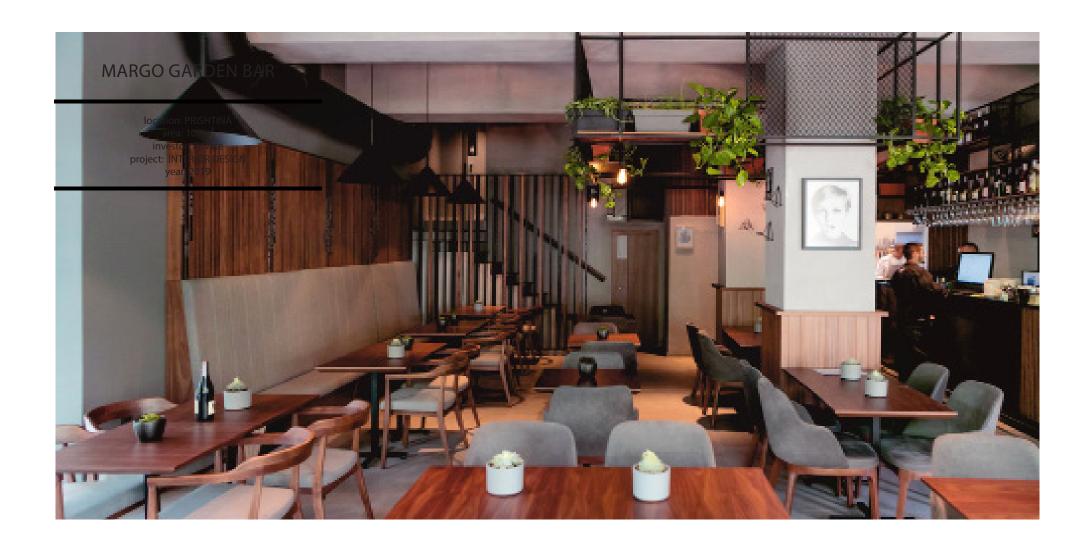

### "PREMIUM FORUM" RESTAURANT

location: GJILAN area: 180 .0 m² investor: PRIVATE INVESTOR phase: SCHEM. & DETAILED DESIGN project: INTERIOR DESIGN year: 2014