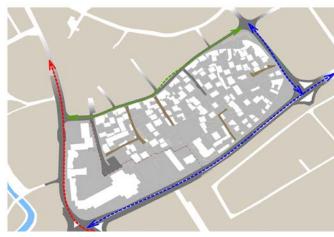

#### CITY CENTER IN SUHAREKA

location: SUHAREKA area: 40ha investor: MUNICIPALITY OF SUHAREKA phase: URBAN DESIGN - FIRST PRIZE project: URBAN DESIGN year: 2014 - ONGOING

location: DARDANIA NEIGHBORHOOD, PRISHTINA area: 1.2ha investor: PRISHTINA MUNICIPALITY phase: URBAN DESIGN - RUNNER UP project: URBAN DESIGN year: 2013