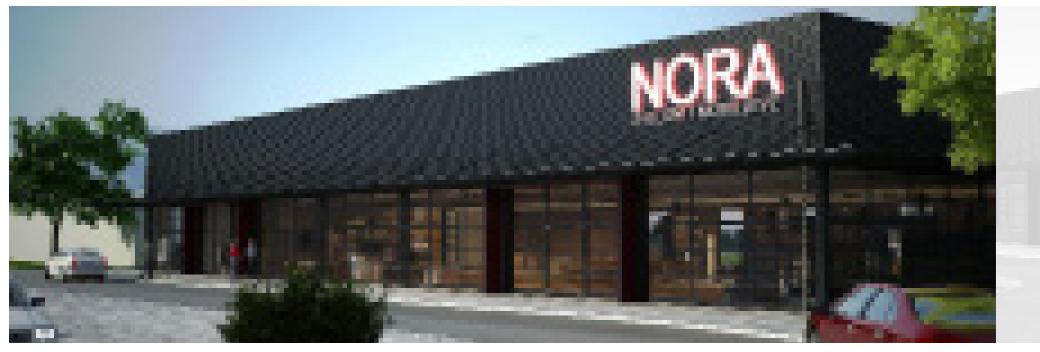

## FURNITURE SHOWROOM "NORA"

location: KLINA area: 3300.00 m² investor: PRIVATE INVESTOR phase: SCHEM. & DETAILED DESIGN project: ARCHITECTURE & INTERIOR DESIGN year: 2006 - 2007