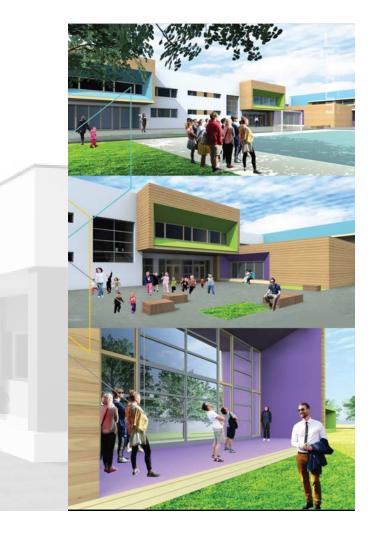

#### PRIMARY SCHOOL

location: PRISHTINA area: 880.0 m² investor: MINISTRY OF EDUCATION, SCIENCE AND TECHNOLOGY phase: SCHEM.& DETAILED DESIGN - FIRST PRIZE project: ARCHITECTURE year: 2015

### NURSERY IN ARBËRIA

location: ARBËRIA NEIGHBORHOOD, PRISHTINA area: 900.0 m investor: PRISHTINA MUNICIPALITY phase: SCHEMATIC DESIGN - RUNNER UP project: ARCHITECTURE year: 2014

location: KLINA area: 750.0 m² investor: SAVE THE CHILDREN phase: SCHEMATIC & DETAILED DESIGN project: ARCHITECTURE year: 2014