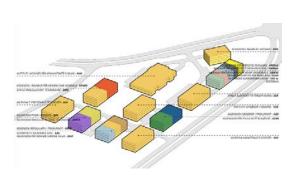

#### **GOVERNMENTAL COMPLEX #2**

location: PRISHTINA area: 4.51ha investor: MINISTRY OF PUBLIC ADMINISTRATION phase: URBAN DESIGN project: URBAN DESIGN year: 2015