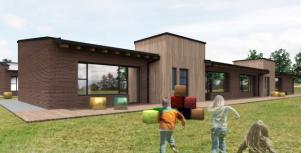

### NURSERY IN ARBËRIA

location: ARBËRIA NEIGHBORHOOD, PRISHTINA area: 900.0 m investor: PRISHTINA MUNICIPALITY phase: SCHEMATIC DESIGN - RUNNER UP project: ARCHITECTURE year: 2014

location: KLINA area: 750.0 m² investor: SAVE THE CHILDREN phase: SCHEMATIC & DETAILED DESIGN project: ARCHITECTURE year: 2014