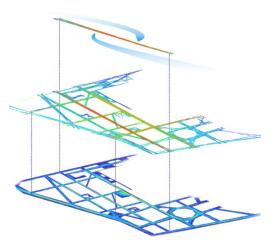

#### CITY CENTER IN SUHAREKA

location: SUHAREKA area: 40ha investor: MUNICIPALITY OF SUHAREKA phase: URBAN DESIGN - FIRST PRIZE project: URBAN DESIGN year: 2014 - ONGOING

location: DARDANIA NEIGHBORHOOD, PRISHTINA area: 1.2ha investor: PRISHTINA MUNICIPALITY phase: URBAN DESIGN - RUNNER UP project: URBAN DESIGN year: 2013