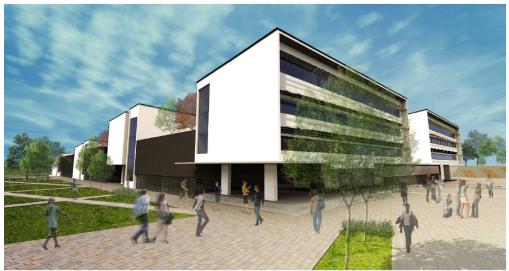

### HIGH SCHOOL CENTER IN GRACANICA

location: GRACANICA area: 6865m<sup>2</sup> investor: EUROPEAN UNION project: ARCHOITECTURE & INTERIOR DESIGN year: 2016 - 2017 - under construction