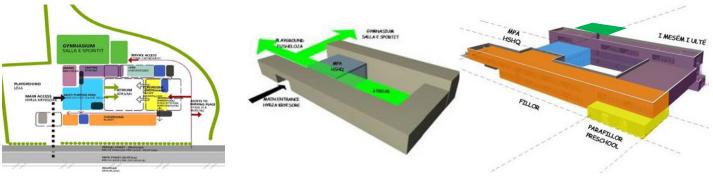

### HIGH SCHOOL CENTER IN GRACANICA

location: GRACANICA area: 6865m<sup>2</sup> investor: EUROPEAN UNION project: ARCHOITECTURE & INTERIOR DESIGN year: 2016 - 2017 - under construction