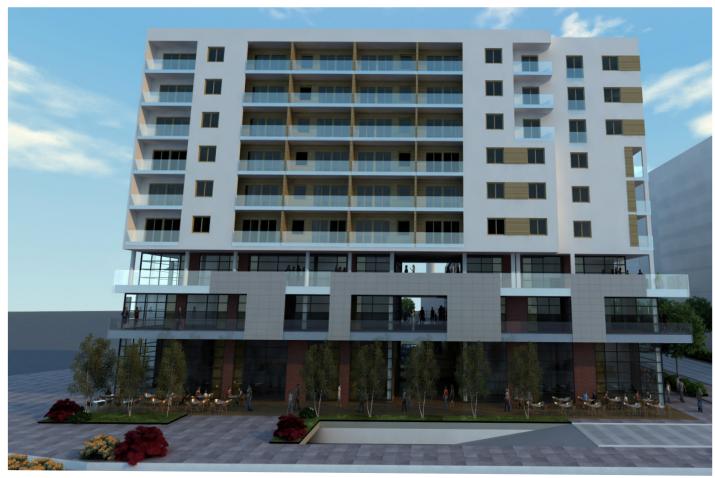

#### MIXED USE RESIDENTIAL COMPLEX "SUNRISE" BUILDING D

location: GJAKOVA area: 5000m² investor: AGULLIMI project: ARCHITECTURE year: 2017