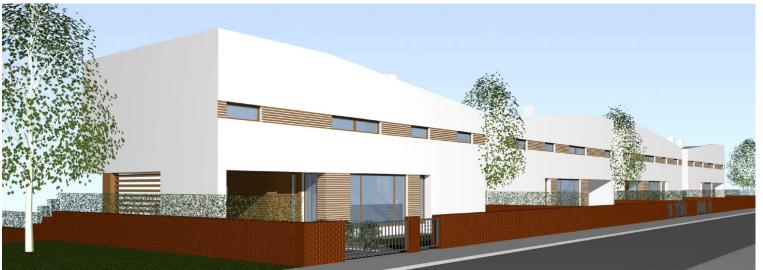

### HOUSE "T"

location: GJILAN area: 360.0 m² investor: PRIVATE INVES TOR phase: SCHEM. & DETAILED DESIGN project:ARCHITECTURE year: 2014

### HOUSE "P"

location: GJILAN area: 360.0 m² investor: PRIVATE INVES TOR phase: SCHEM. & DETAILED DESIGN project: ARCHITECTURE year: 2017