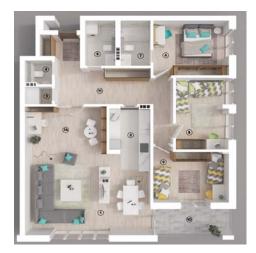

### MIXED USE RESIDENTIAL COMPLEX "BLERTI 2"

location: PRISHTINA area: 18252m<sup>2</sup> investor: LESNA project: ARCHITECTURE year: 2017 /under construction/