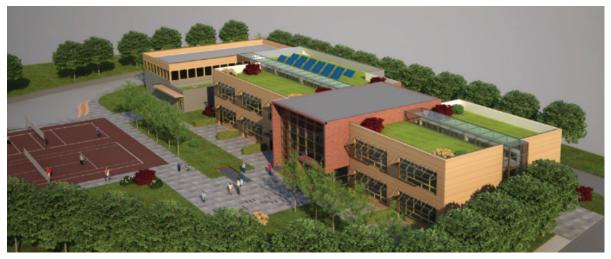

### HIGH SCHOOL CENTER IN GRACANICA

location: GRACANICA area: 6865m<sup>2</sup> investor: EUROPEAN UNION project: ARCHOITECTURE & INTERIOR DESIGN year: 2016 - 2017 - under construction