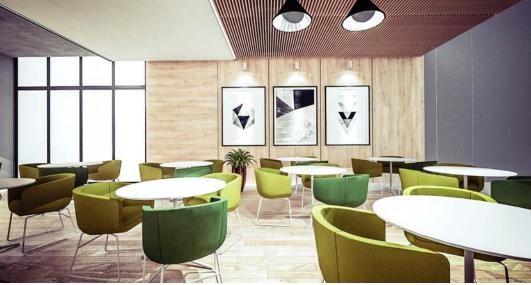

### INTERIOR DESIGN "TECH PARK"

location: PRISHTINA area: 4000m² investor: STIKK project: ARCHITECTURE & INTERIOR DESIGN year: 2018