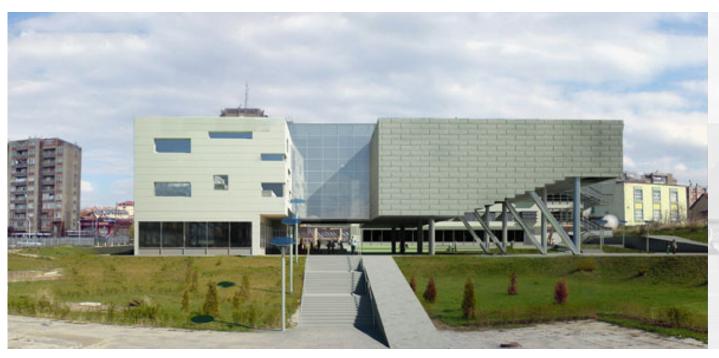

### GJAKOVA MUNICIPALITY BUILDING

location: GJAKOVA area: 6100m² investor: EU & MUNICIPALITY OF GJAKOVA project: ARCHITECTURE & INTERIOR DESIGN year: 2016 - 2017