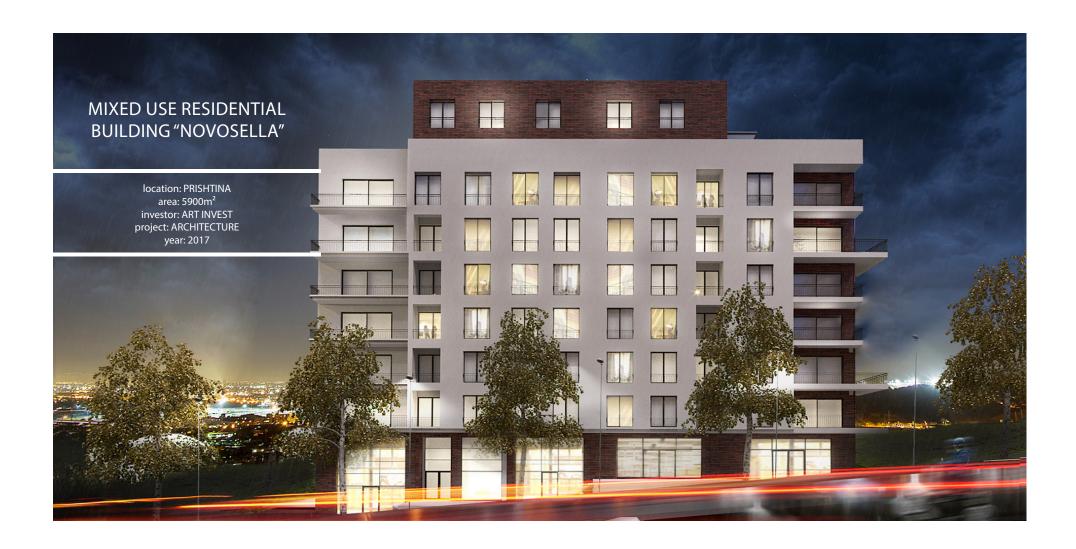

us" since 2019.



**ERVIN GJINOLLI** 

Graduated in Faculty of Architecture (UBT) in Prishtina (2017). Now finishing master studies ni TU Vienna He is engaged in "Urban Plus" since 2018.



ARIANISA SHEHU

Graduated in Faculty of Architecture in Prishtina (2018). Arianisa finished her master thesis as a scholar holder in IHS-Erasmu University in the Netherlands. She is engaged in "Urban Plus" since 2020.

ARCHITECTURE & INTERIOR DESIGN











































### INTERIOR DESIGN "TECH PARK"

location: PRISHTINA area: 4000m² investor: STIKK project: ARCHITECTURE & INTERIOR DESIGN year: 2018















### MIXED USE RESIDENTIAL COMPLEX "BLERTI 2"

location: PRISHTINA area: 18252m<sup>2</sup> investor: LESNA project: ARCHITECTURE year: 2017 /under construction/

















#### MIXED USE RESIDENTIAL COMPLEX "SUNRISE" BUILDING D

location: GJAKOVA area: 5000m² investor: AGULLIMI project: ARCHITECTURE year: 2017





### NORA MARKET

location: FUSHË KOSOVA area: 3600m² investor: GLLAREVA project: ARCHITECTURE & INTERIOR DESIGN year: 2017 -under construction













### 'NORA" MARKET OFFICES AND REASTAURANT

location: FUSHË KOSOVA area: 450m² investor: GLLAEVA project: INTERIOR DESIGN year: 2017 - under construction



### GJAKOVA MUNICIPALITY BUILDING

location: GJAKOVA area: 6100m² investor: EU & MUNICIPALITY OF GJAKOVA project: ARCHITECTURE & INTERIOR DESIGN year: 2016 - 2017



























### HIGH SCHOOL CENTER IN GRACANICA

location: GRACANICA area: 6865m<sup>2</sup> investor: EUROPEAN UNION project: ARCHOITECTURE & INTERIOR DES