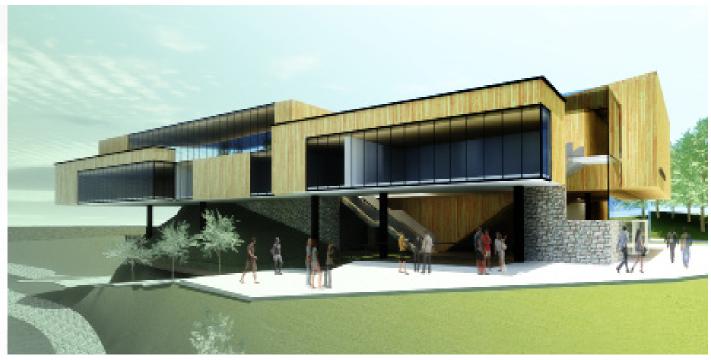

#### **CULTURE CENTER IN JUNIK**

location: JUNIK
area: 3200.0 m²
investor: MUNICIPALITY OF JUNIK
phase: SCHEMATIC DESIGN
COMPETITION ENTRY
project: ARCHITECTURE
year: 2012