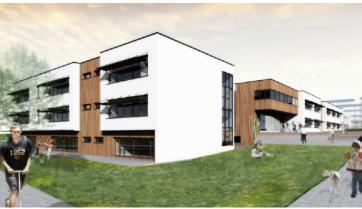

#### PRIMARY SCHOOL

location: PRISHTINA area: 880.0 m² investor: MINISTRY OF EDUCATION, SCIENCE AND TECHNOLOGY phase: SCHEM.& DETAILED DESIGN - FIRST PRIZE project: ARCHITECTURE year: 2015