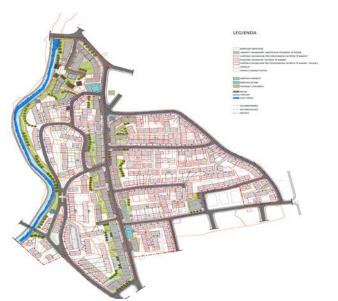

#### URBAN REGULATORY PLAN OF "ARBERIA 3"

location: PRISHTINË area: 87 ha investor: MUNICIPALITY OF PRISHTINA project: URBAN PLUS year: 2013 - 2015

### URBAN REGULATORY PLAN OF "KALABRIA"

location: PRISHTINË area: 370 ha investor: MUNICIPALITY OF PRISHTINA project: URBAN PLUS year: 2013