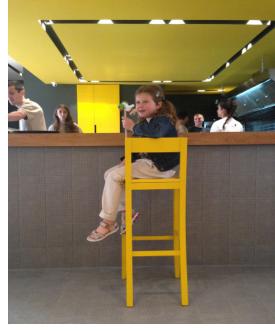

### "MERY'S" CAFFE & FOOD

location: PRISHTINA area: 100 .0 m<sup>2</sup> investor: PRIVATE INVESTOR project: INTERIOR DESIGN year: 2014