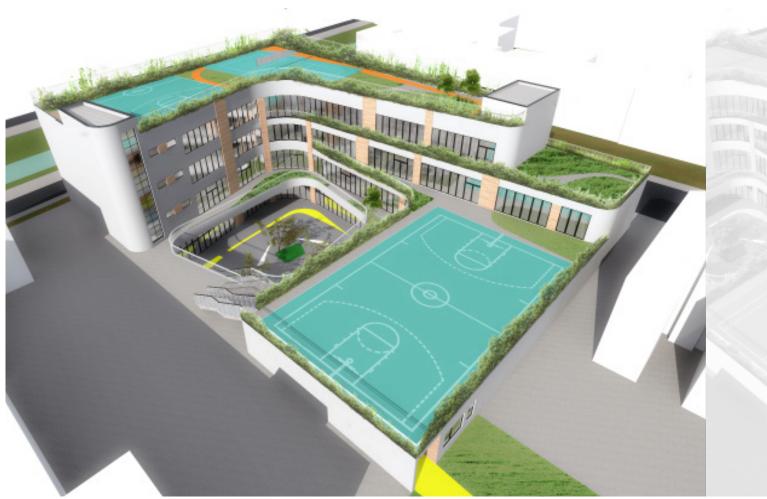

### HIGH SCHOOL CENTER IN GRACANICA

location: GRACANICA area: 6865m<sup>2</sup> investor: EUROPEAN UNION project: ARCHOITECTURE & INTERIOR DESIGN year: 2016 - 2017 - under construction