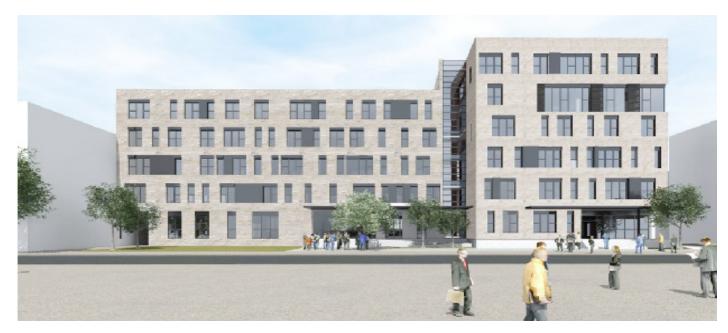

### MIXED USE RESIDENTIAL COMPLEX "BLERTI 2"

location: PRISHTINA area: 18252m<sup>2</sup> investor: LESNA project: ARCHITECTURE year: 2017 /under construction/