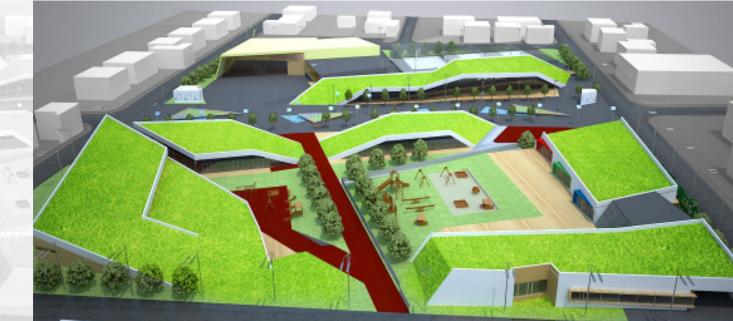

#### **GREEN SCHOOL**

location: PRISHTINË
area: 5400.0 m²
investor: USAID & CHF
phase: SCHEMATIC & DETAILED DESIGN
project: ARCHITECTURE & INTERIOR DESIGN
year: 2009