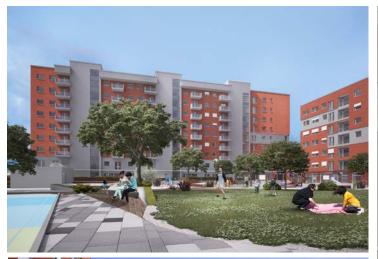

### MIXED USE RESIDENTIAL COMPLEX "BLERTI 2"

location: PRISHTINA area: 18252m<sup>2</sup> investor: LESNA project: ARCHITECTURE year: 2017 /under construction/