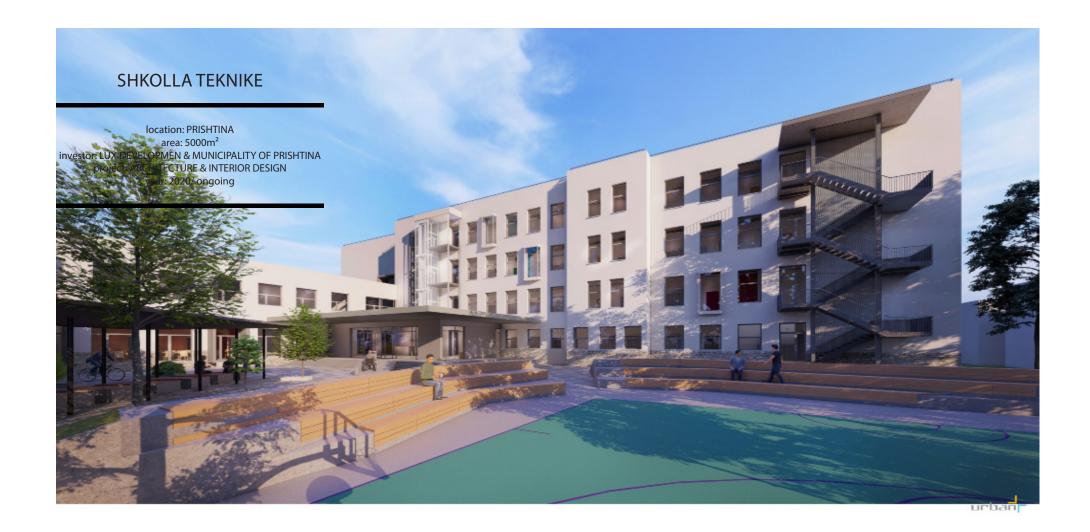

Graduated in Faculty of Architecture in Prishtina (2018). Ibrahim finished his master thesis as a scholar holder in IHS-Erasmus University in the Netherlands. He is engaged in "Urban Plus" since 2017.



DARDANA SADIKU

Finished Bachelor's degree (2015) and Master studies (2018) in Faculty of Architecture in Prishtina. She is engaged in "Urban Plus" since 2019.



**ERVIN GJINOLLI** 

Graduated in Faculty of Architecture (UBT) in Prishtina (2017). Now finishing master studies ni TU Vienna He is engaged in "Urban Plus" since 2018.



ARIANISA SHEHU

Graduated in Faculty of Architecture in Prishtina (2018). Arianisa finished her master thesis as a scholar holder in IHS-Erasmu University in the Netherlands. She is engaged in "Urban Plus" since 2020.

ARCHITECTURE & INTERIOR DESIGN











































### INTERIOR DESIGN "TECH PARK"

location: PRISHTINA area: 4000m² investor: STIKK project: ARCHITECTURE & INTERIOR DESIGN year: 2018















### MIXED USE RESIDENTIAL COMPLEX "BLERTI 2"

location: PRISHTINA area: 18252m<sup>2</sup> investor: LESNA project: ARCHITECTURE year: 2017 /under construction/

















#### MIXED USE RESIDENTIAL COMPLEX "SUNRISE" BUILDING D

location: GJAKOVA area: 5000m² investor: AGULLIMI project: ARCHITECTURE year: 2017





### NORA MARKET

location: FUSHË KOSOVA area: 3600m² investor: GLLAREVA project: ARCHITECTURE & INTERIOR DESIGN year: 2017 -under construction













### 'NORA" MARKET OFFICES AND REASTAURANT

location: FUSHË KOSOVA area: 450m² investor: GLLAEVA project: INTERIOR DESIGN year: 2017 - under c