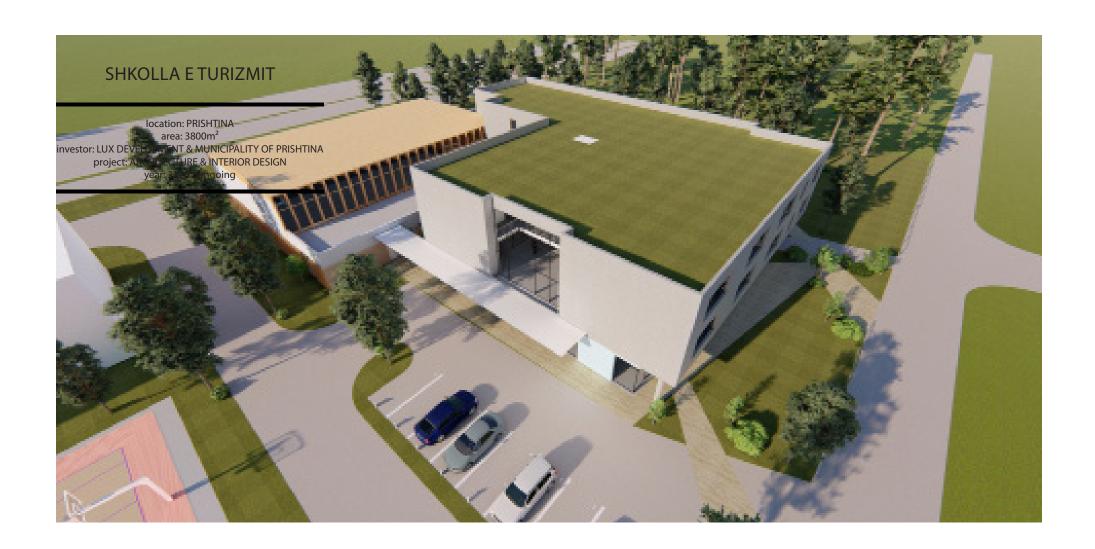

### HIGH SCHOOL CENTER IN GRACANICA

location: GRACANICA area: 6865m<sup>2</sup> investor: EUROPEAN UNION project: ARCHOITECTURE & INTERIOR DESIGN year: 2016 - 2017 - under construction