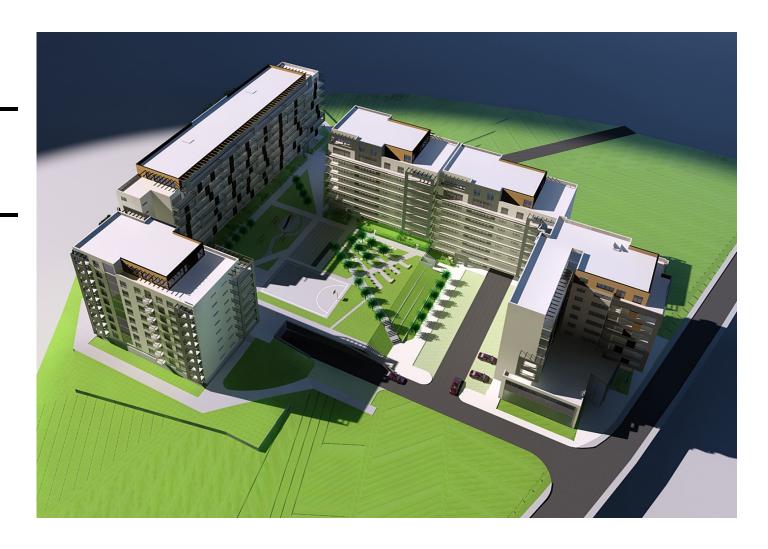

### RECREATION COMPLEX "DARDANIA" IN GJILAN

location: GJILAN area: 17000.0 m2 investor: PRIVATE INVESTOR project: URBAN DESIGN year: 2010

**URBAN PLANNING** 