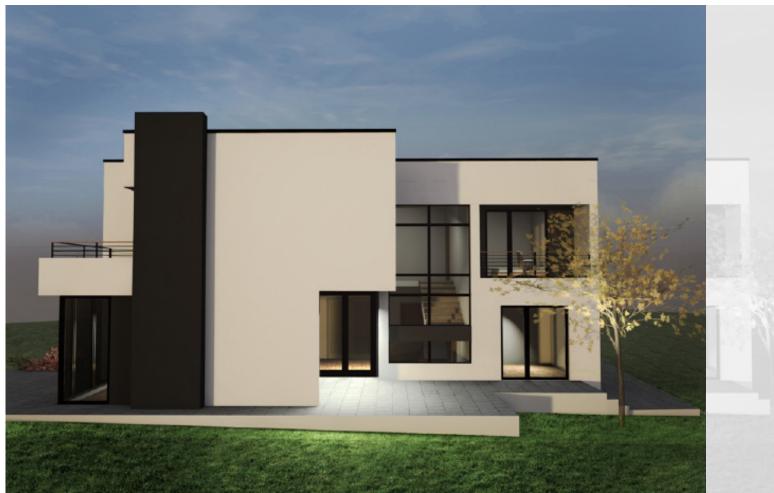

### HOUSE "T"

location: GJILAN area: 360.0 m² investor: PRIVATE INVES TOR phase: SCHEM. & DETAILED DESIGN project:ARCHITECTURE year: 2014

### HOUSE "P"

location: GJILAN area: 360.0 m² investor: PRIVATE INVES TOR phase: SCHEM. & DETAILED DESIGN project: ARCHITECTURE year: 2017