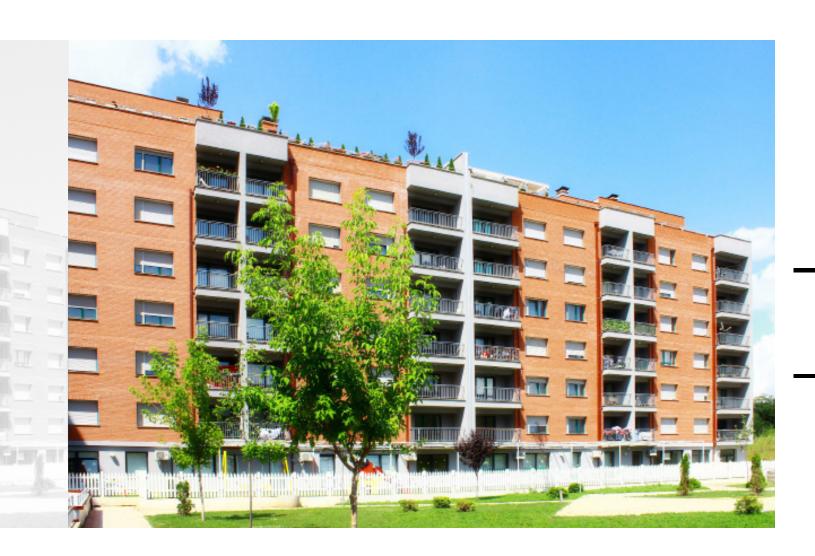

#### MIXED USE RESIDENTIAL COMPLEX "SUNRISE" BUILDING D

location: GJAKOVA area: 5000m² investor: AGULLIMI project: ARCHITECTURE year: 2017