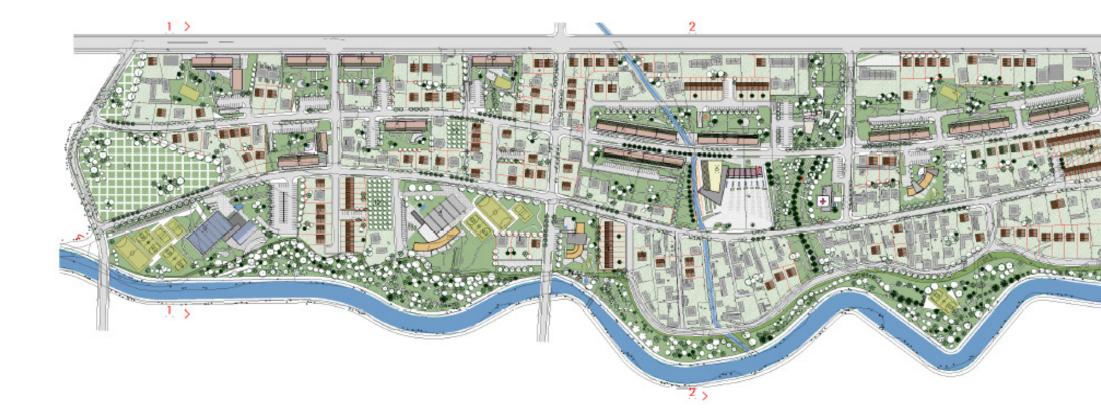

#### CITY PARK IN GJAKOVA

location: GJAKOVA area: 33.3 ha investor: MUNICIPALITY OF GJAKOVA phase: SCHEMMATIC DESIGN - FIRST PRIZE project: URBAN DESIGN year: 2012