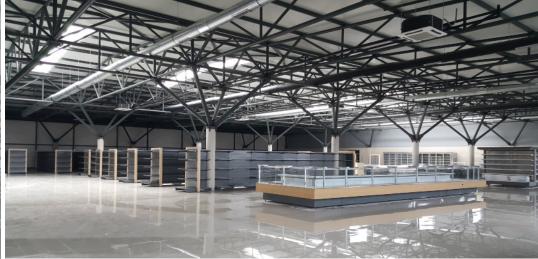

### NORA MARKET

location: FUSHË KOSOVA area: 3600m² investor: GLLAREVA project: ARCHITECTURE & INTERIOR DESIGN year: 2017 -under construction