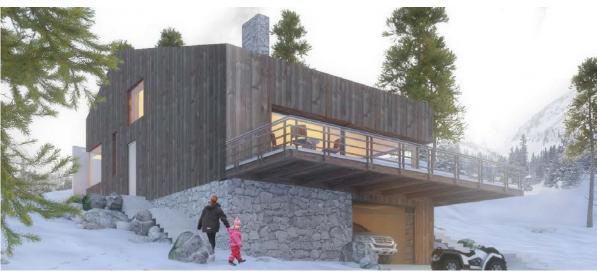

### HOUSE "T"

location: GJILAN area: 360.0 m² investor: PRIVATE INVES TOR phase: SCHEM. & DETAILED DESIGN project:ARCHITECTURE year: 2014

### HOUSE "P"

location: GJILAN area: 360.0 m² investor: PRIVATE INVES TOR phase: SCHEM. & DETAILED DESIGN project: ARCHITECTURE year: 2017