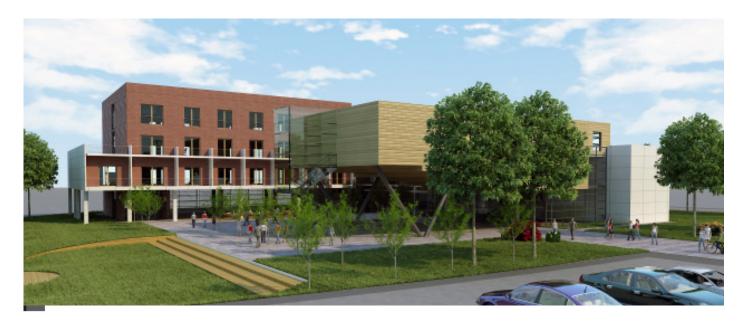

### HIGH SCHOOL CENTER IN GRACANICA

location: GRACANICA area: 6865m<sup>2</sup> investor: EUROPEAN UNION project: ARCHOITECTURE & INTERIOR DESIGN year: 2016 - 2017 - under construction