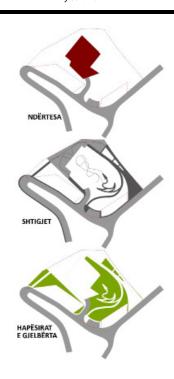

### NURSERY IN ARBËRIA

location: ARBËRIA NEIGHBORHOOD, PRISHTINA area: 900.0 m investor: PRISHTINA MUNICIPALITY phase: SCHEMATIC DESIGN - RUNNER UP project: ARCHITECTURE year: 2014

location: KLINA area: 750.0 m² investor: SAVE THE CHILDREN phase: SCHEMATIC & DETAILED DESIGN project: ARCHITECTURE year: 2014