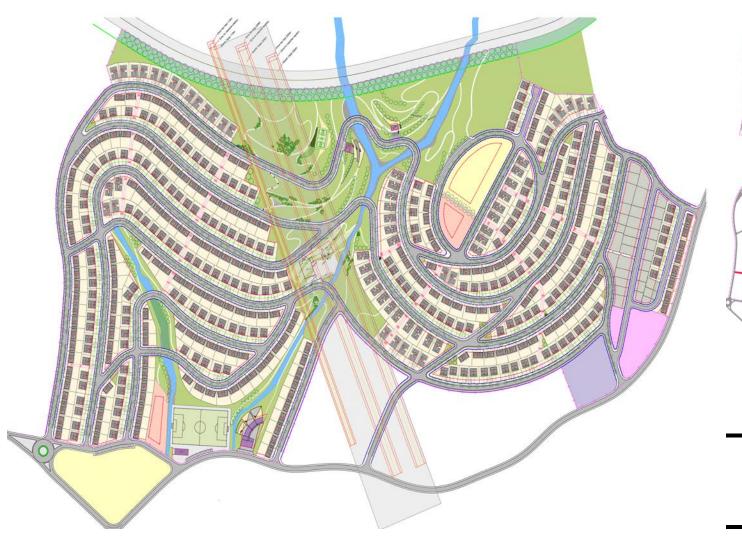

### HOUSING COMPLEX "MATI 3"

location: PRISHTINA area: 60Ha investor: MUNICIPALITY OF PRISHTINA phase: URBAN DESIGN & ARCHITECTURE project: URBAN PLUS year: 2010