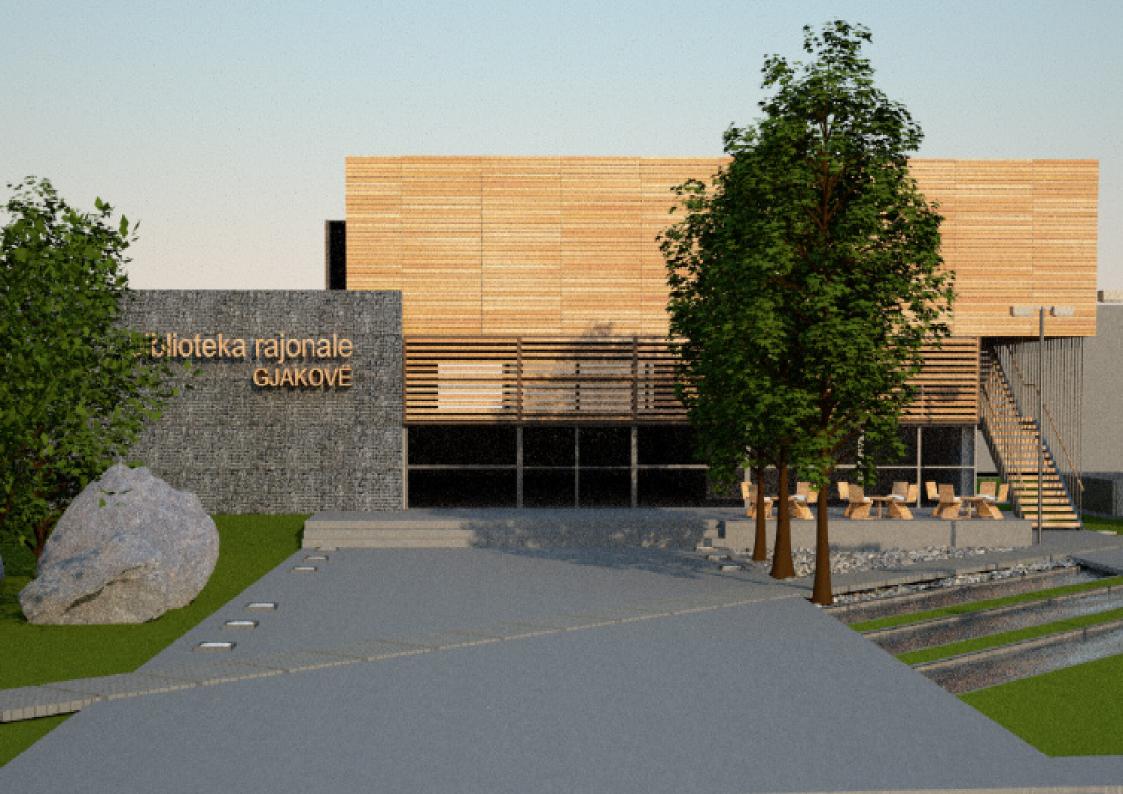

#### PRIMARY SCHOOL

location: PRISHTINA area: 880.0 m² investor: MINISTRY OF EDUCATION, SCIENCE AND TECHNOLOGY phase: SCHEM.& DETAILED DESIGN - FIRST PRIZE project: ARCHITECTURE year: 2015