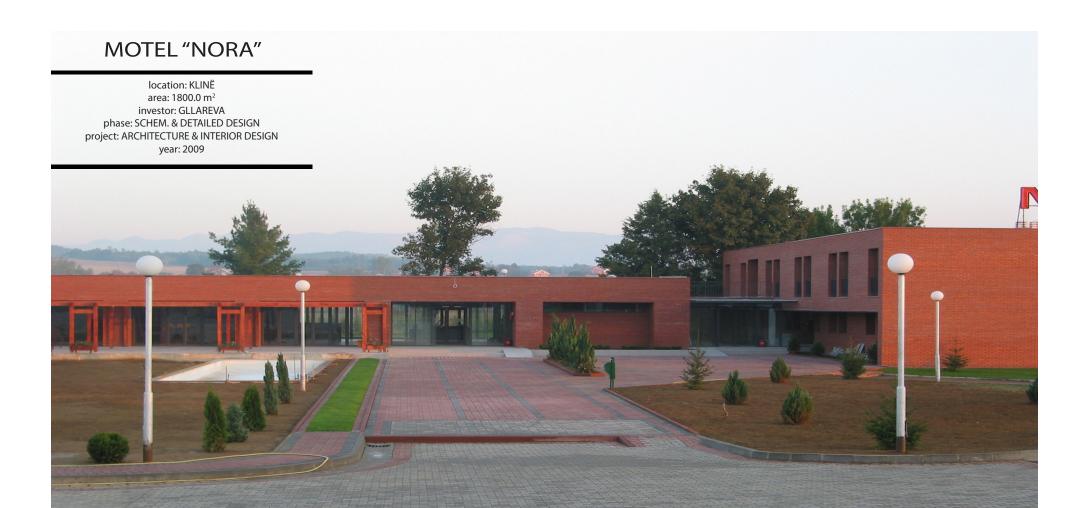

### NORA MARKET

location: FUSHË KOSOVA area: 3600m² investor: GLLAREVA project: ARCHITECTURE & INTERIOR DESIGN year: 2017 -under construction

### 'NORA" MARKET OFFICES AND REASTAURANT

location: FUSHË KOSOVA area: 450m² investor: GLLAEVA project: INTERIOR DESIGN year: 2017 - under construction