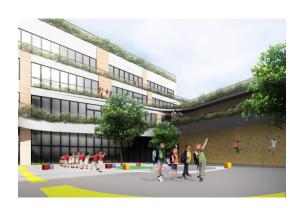

## PRIMARY SCHOOL DUBLIN, IRELAND

location: DUBLIN, IRELAND area: 5000.0 m<sup>2</sup> investor: IRELAND'S DEPARTMENT OF EDUCATION phase: SCHEM. DESIGN - COMPETITION ENTRY project: ARCHITECTURE year: 2015

#### PRIMARY SCHOOL

location: PRISHTINA area: 880.0 m² investor: MINISTRY OF EDUCATION, SCIENCE AND TECHNOLOGY phase: SCHEM.& DETAILED DESIGN - FIRST PRIZE project: ARCHITECTURE year: 2015