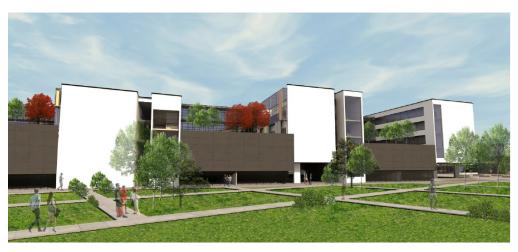

### HIGH SCHOOL CENTER IN GRACANICA

location: GRACANICA area: 6865m<sup>2</sup> investor: EUROPEAN UNION project: ARCHOITECTURE & INTERIOR DESIGN year: 2016 - 2017 - under construction