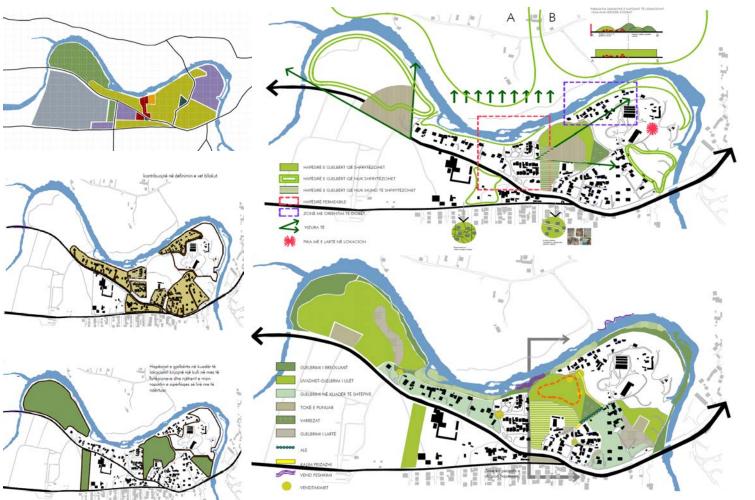

#### CENTRAL PARK IN GJAKOVA

location: GJAKOVË area: ~1.0ha investor: MUNICIPALITY OF GJAKOVA phase: SCHEM. & DETAILED DESIGN - FIRT PRIZE project: URBAN DESIGN year: 2015

#### CITY PARK IN GJAKOVA

location: GJAKOVA area: 33.3 ha investor: MUNICIPALITY OF GJAKOVA phase: SCHEMMATIC DESIGN - FIRST PRIZE project: URBAN DESIGN year: 2012