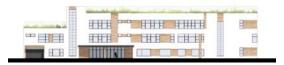

## PRIMARY SCHOOL DUBLIN, IRELAND

location: DUBLIN, IRELAND area: 5000.0 m<sup>2</sup> investor: IRELAND'S DEPARTMENT OF EDUCATION phase: SCHEM. DESIGN - COMPETITION ENTRY project: ARCHITECTURE year: 2015

#### PRIMARY SCHOOL

location: PRISHTINA area: 880.0 m² investor: MINISTRY OF EDUCATION, SCIENCE AND TECHNOLOGY phase: SCHEM.& DETAILED DESIGN - FIRST PRIZE project: ARCHITECTURE year: 2015