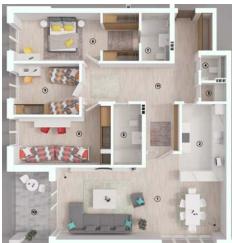

### MIXED USE RESIDENTIAL COMPLEX "BLERTI 2"

location: PRISHTINA area: 18252m<sup>2</sup> investor: LESNA project: ARCHITECTURE year: 2017 /under construction/