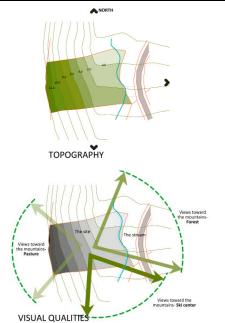

### NURSERY IN ARBËRIA

location: ARBËRIA NEIGHBORHOOD, PRISHTINA area: 900.0 m investor: PRISHTINA MUNICIPALITY phase: SCHEMATIC DESIGN - RUNNER UP project: ARCHITECTURE year: 2014

location: KLINA area: 750.0 m² investor: SAVE THE CHILDREN phase: SCHEMATIC & DETAILED DESIGN project: ARCHITECTURE year: 2014