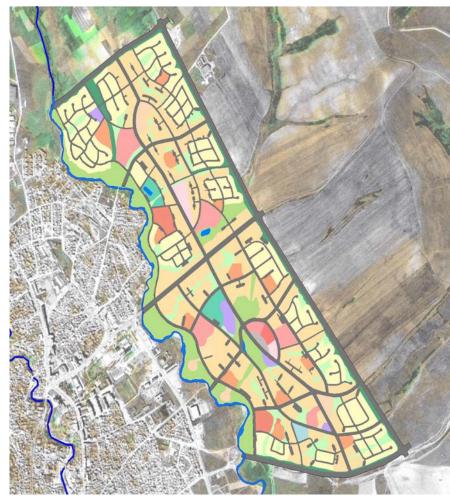

### URBAN REGULATORY PLAN OF "KALABRIA"

location: PRISHTINË area: 370 ha investor: MUNICIPALITY OF PRISHTINA project: URBAN PLUS year: 2013