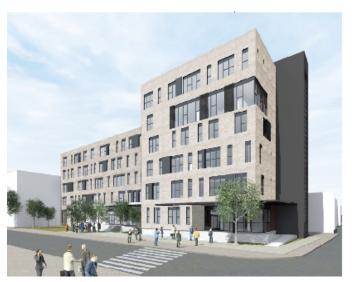

### INTERIOR DESIGN "TECH PARK"

location: PRISHTINA area: 4000m² investor: STIKK project: ARCHITECTURE & INTERIOR DESIGN year: 2018