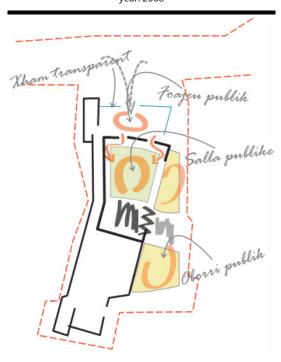

### INTERIOR DESIGN "TECH PARK"

location: PRISHTINA area: 4000m² investor: STIKK project: ARCHITECTURE & INTERIOR DESIGN year: 2018