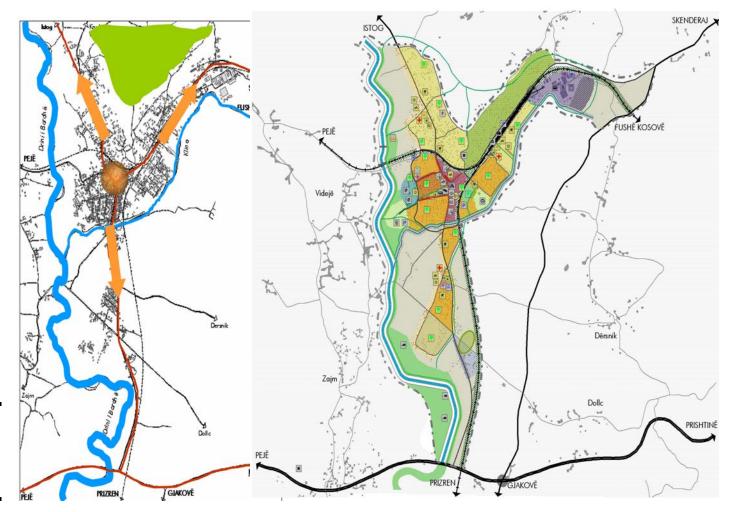

#### MUNICIPALITY DEVELOPMENT PLAN

location: ISTOG area: 109.5 ha investor: MUNICIPALITY OF ISTOG project: URBAN PLANNING year: 2016

#### URBAN RREGULATORY PLAN

location: ISTOG area: 109.5 ha investor: MUNICIPALITY OF ISTOG project: URBAN PLANNING year: 2017- ongoing