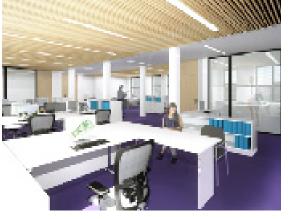

### INTERIOR DESIGN "TECH PARK"

location: PRISHTINA area: 4000m² investor: STIKK project: ARCHITECTURE & INTERIOR DESIGN year: 2018