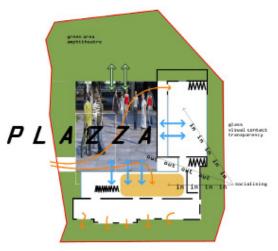

### HIGH SCHOOL CENTER IN GRACANICA

location: GRACANICA area: 6865m<sup>2</sup> investor: EUROPEAN UNION project: ARCHOITECTURE & INTERIOR DESIGN year: 2016 - 2017 - under construction