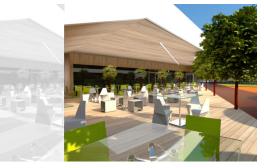

### INTERIOR DESIGN "TECH PARK"

location: PRISHTINA area: 4000m² investor: STIKK project: ARCHITECTURE & INTERIOR DESIGN year: 2018