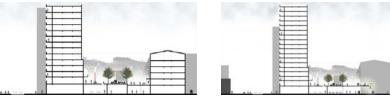

### MIXED USE RESIDENTIAL COMPLEX "BLERTI 2"

location: PRISHTINA area: 18252m<sup>2</sup> investor: LESNA project: ARCHITECTURE year: 2017 /under construction/