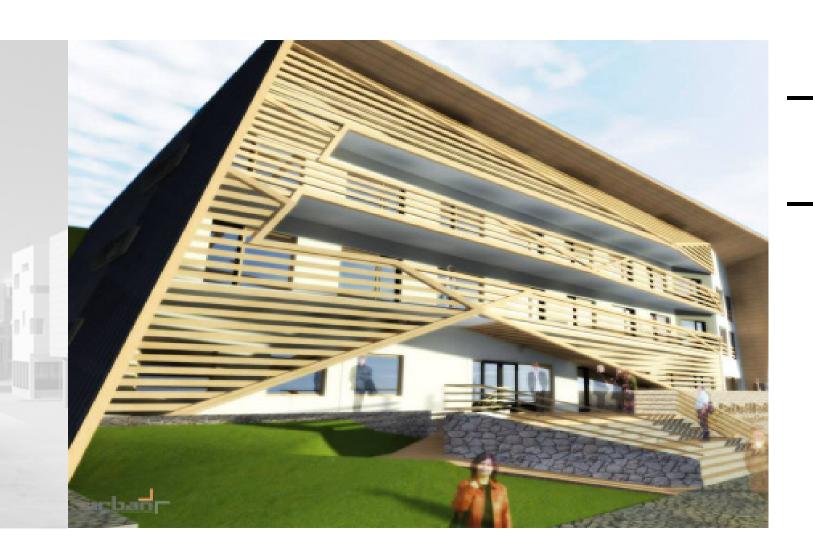

### NURSERY IN ARBËRIA

location: ARBËRIA NEIGHBORHOOD, PRISHTINA area: 900.0 m investor: PRISHTINA MUNICIPALITY phase: SCHEMATIC DESIGN - RUNNER UP project: ARCHITECTURE year: 2014

location: KLINA area: 750.0 m² investor: SAVE THE CHILDREN phase: SCHEMATIC & DETAILED DESIGN project: ARCHITECTURE year: 2014