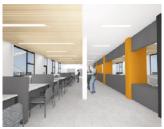

### INTERIOR DESIGN "TECH PARK"

location: PRISHTINA area: 4000m² investor: STIKK project: ARCHITECTURE & INTERIOR DESIGN year: 2018