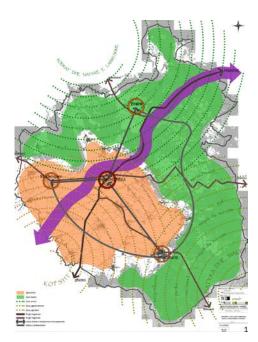

#### URBAN REGULATORY PLAN 'ZONA E INDUSTRISË"

location: PRIZREN area: 117.5Ha investor: MUNICIPALITY OF PRIZREN project: URBAN PLANNING year: 2008-2009