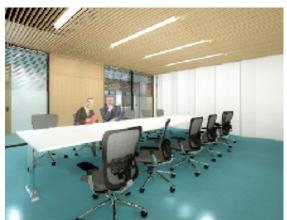

### INTERIOR DESIGN "TECH PARK"

location: PRISHTINA area: 4000m² investor: STIKK project: ARCHITECTURE & INTERIOR DESIGN year: 2018