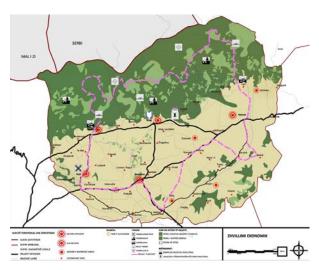

#### MUNICIPALITY DEVELOPMENT PLAN

location: ISTOG area: 109.5 ha investor: MUNICIPALITY OF ISTOG project: URBAN PLANNING year: 2016

#### URBAN RREGULATORY PLAN

location: ISTOG area: 109.5 ha investor: MUNICIPALITY OF ISTOG project: URBAN PLANNING year: 2017- ongoing