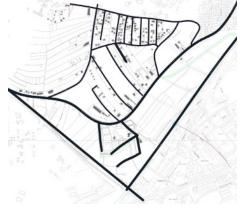

# URBAN REGULATORY PLAN OF "QENDRA 2, QENDRA 3 & LAGJA E SPITALIT"

location: GJILAN area: 109.5 ha investor: MUNICIPALITY OF GJILAN project: URBAN PLANNING - second prize year: 2015

#### URBAN REGULATORY PLAN OF "FIDANISHTE 2"

location: GJILAN area: 109.5 ha investor: MUNICIPALITY OF GJILAN project: URBAN PLANNING - second prize year: 2015