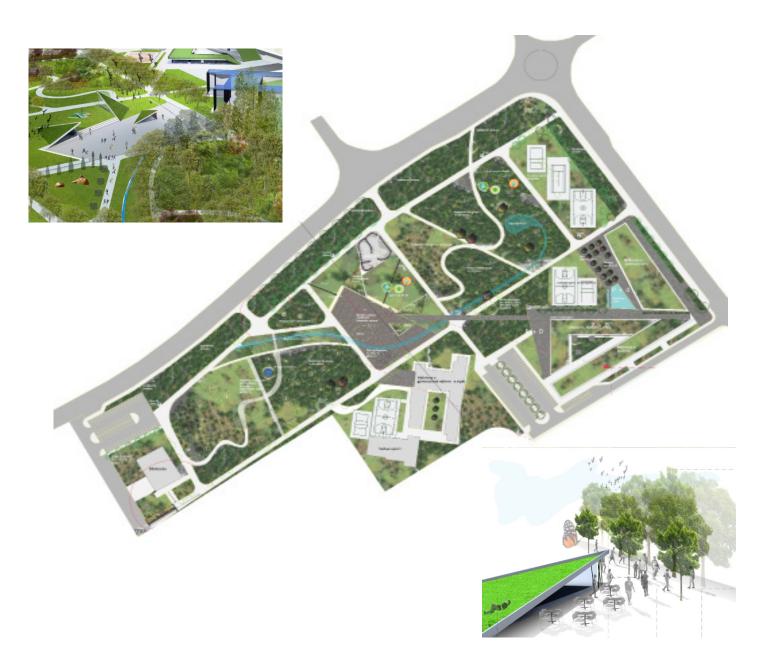

#### CITY PARK IN GJAKOVA

location: GJAKOVA area: 33.3 ha investor: MUNICIPALITY OF GJAKOVA phase: SCHEMMATIC DESIGN - FIRST PRIZE project: URBAN DESIGN year: 2012