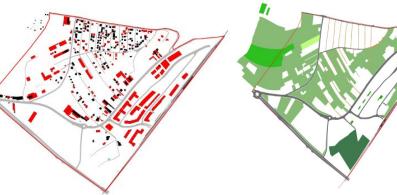

#### URBAN REGULATORY PLAN OF "DËSHMORËT E LIRISË"

location: GJAKOVA area: 87 ha investor: MUNICIPALITY OF GAJKOVA project: URBAN PLUS year: 2015 - 2016