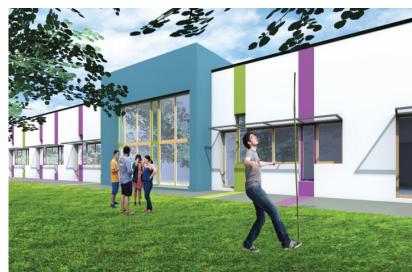

#### PRIMARY SCHOOL

location: PRISHTINA area: 880.0 m² investor: MINISTRY OF EDUCATION, SCIENCE AND TECHNOLOGY phase: SCHEM.& DETAILED DESIGN - FIRST PRIZE project: ARCHITECTURE year: 2015

### NURSERY IN ARBËRIA

location: ARBËRIA NEIGHBORHOOD, PRISHTINA area: 900.0 m investor: PRISHTINA MUNICIPALITY phase: SCHEMATIC DESIGN - RUNNER UP project: ARCHITECTURE year: 2014

location: KLINA area: 750.0 m² investor: SAVE THE CHILDREN phase: SCHEMATIC & DETAILED DESIGN project: ARCHITECTURE year: 2014