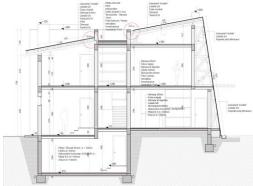

### HOUSE "T"

location: GJILAN area: 360.0 m² investor: PRIVATE INVES TOR phase: SCHEM. & DETAILED DESIGN project:ARCHITECTURE year: 2014

### HOUSE "P"

location: GJILAN area: 360.0 m² investor: PRIVATE INVES TOR phase: SCHEM. & DETAILED DESIGN project: ARCHITECTURE year: 2017