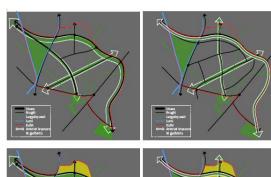

#### CITY CENTER IN SUHAREKA

location: SUHAREKA area: 40ha investor: MUNICIPALITY OF SUHAREKA phase: URBAN DESIGN - FIRST PRIZE project: URBAN DESIGN year: 2014 - ONGOING

location: DARDANIA NEIGHBORHOOD, PRISHTINA area: 1.2ha investor: PRISHTINA MUNICIPALITY phase: URBAN DESIGN - RUNNER UP project: URBAN DESIGN year: 2013