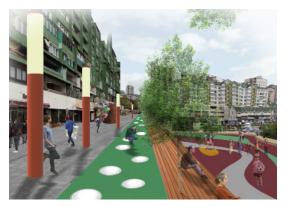

#### CITY CENTER IN SUHAREKA

location: SUHAREKA area: 40ha investor: MUNICIPALITY OF SUHAREKA phase: URBAN DESIGN - FIRST PRIZE project: URBAN DESIGN year: 2014 - ONGOING

location: DARDANIA NEIGHBORHOOD, PRISHTINA area: 1.2ha investor: PRISHTINA MUNICIPALITY phase: URBAN DESIGN - RUNNER UP project: URBAN DESIGN year: 2013