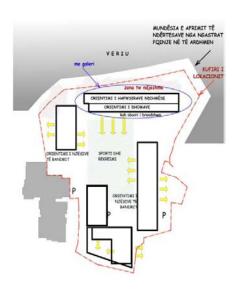

### RECREATION COMPLEX "DARDANIA" IN GJILAN

location: GJILAN area: 17000.0 m2 investor: PRIVATE INVESTOR project: URBAN DESIGN year: 2010

**URBAN PLANNING** 